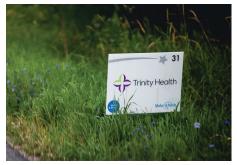

# **MILES FOR SMILES**

Miles for Smiles provides an opportunity for individuals, groups and businesses to support our wish kids and the Wish-A-Mile® Bicycle Tour along the route. our sign will be placed along the route each day of the tour are available for sale and can be purchased per rider/team. Payment must be made in full installments (i.e. one check or credit card payment of \$300 for a route sign).

## **SIGN INFO**

If using a logo, please indicate logo name and **email a high resolution jpeg or eps file** to kgall@michigan.wish.org

Name of participant or team you are honoring:

Message exactly as it should appear on sign: