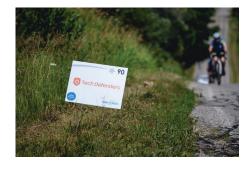

# **MILES FOR SMILES**

Miles for Smiles provides an opportunity for individuals, groups and businesses to support our wish kids and the Wish-A-Mile® Bicycle Tour along the route. our sign will be placed along the route each day of the tour are available for sale and can be purchased per rider/team. Payment must be made in full installments (i.e. one check or credit card payment of \$300 for a route sign).

## **SIGN INFO**

If using a logo, please indicate logo name and **email a high resolution jpeg or eps file** to kgall@michigan.wish.org

Name of participant or team you are honoring:

Message exactly as it should appear on sign: