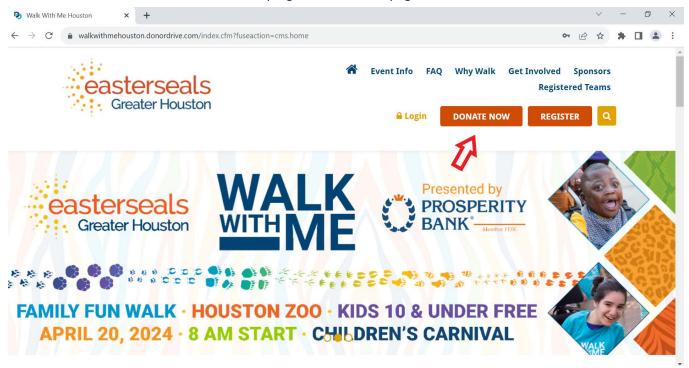

## **HOW TO MAKE A DONATION:**

- 1. Go to www.walkwithmehouston.com
- 2. Click on the **Donate Now** button the top right side of home page.

3. Type the participant/team name you would like to donate to into search box. Then press **Search**. OR if you'd like to donate to Walk With Me in general and not to a specific person team or person, click the link highlighted below.

4. Once you type in the team name or fundraisers name, the web page should look like the image(s) below. Click on **Donate Now**.

5. Please fill in all information with a \* next to it. Then click **Continue to Next Step.** 