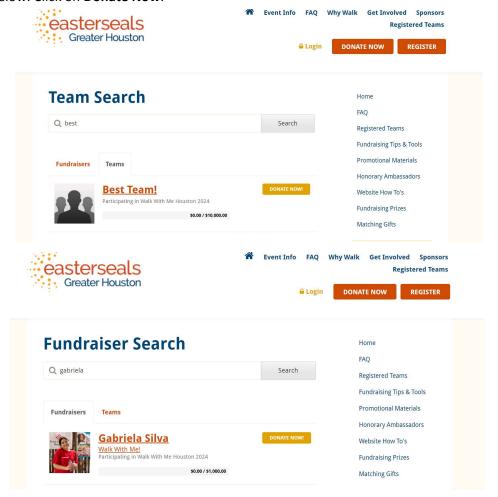

4. Once you type in the team name or fundraisers name, the web page should look like the image(s) below. Click on **Donate Now**.

5. Please fill in all information with a \* next to it. Then click **Continue to Next Step.** 