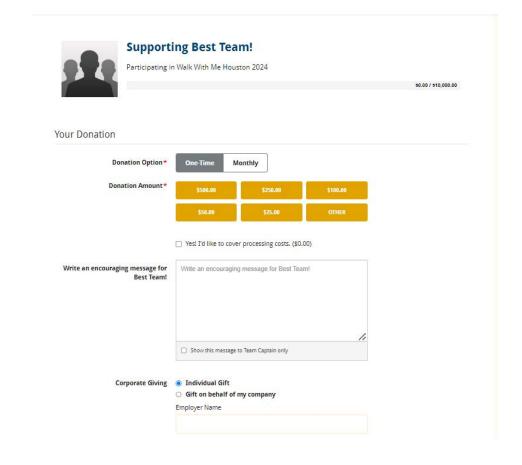

6. If you have an account or have donated to Walk With ME before, please login and continue with your donation

Please review to make sure ALL information is correct! Then click Make Your Donation.