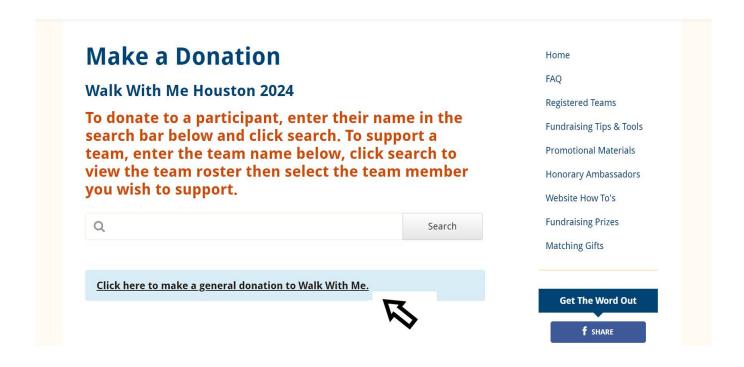

## **HOW TO MAKE A DONATION:**

- 1. Go to www.walkwithmehouston.com
- 2. Click on the **Donate Now** button the top right side of home page.

3. Type the participant/team name you would like to donate to into search box. Then press **Search**. OR if you'd like to donate to Walk With Me in general and not to a specific person team or person, click the link highlighted below.