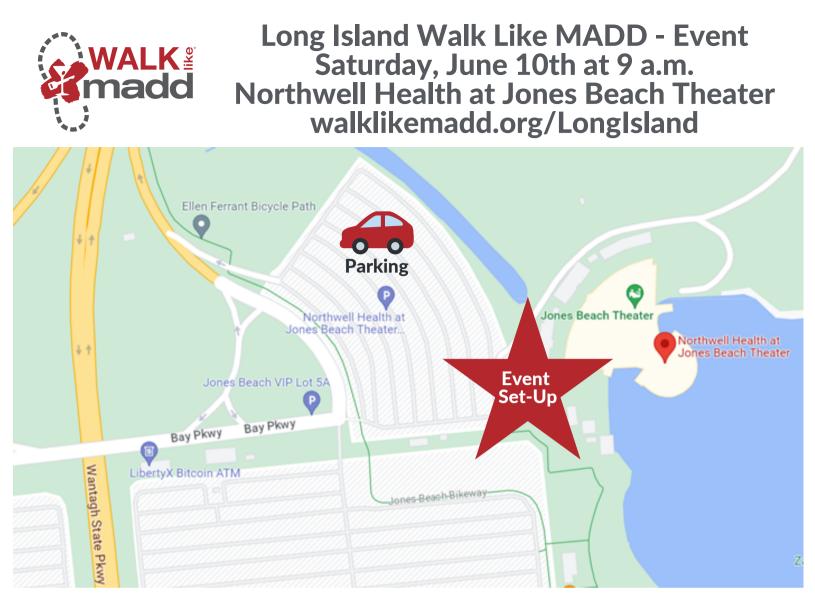

Parking is available for the walk in the VIP Lot - Field 5A, next to Field 5. There is no parking fee. Event set-up is at Northwell Health at Jones Beach Theater. Entry & event check-in is through main security gates. Due to venue construction, we will be set-up throughout the new plaza & VIP areas. Visit our community partners, plus enjoy our activities & refreshments.