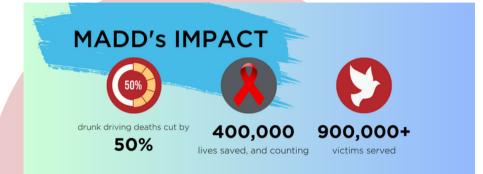

### REMEMBER. INSPIRE.COMMIT.

Walk Like MADD events bring together victims, survivors, volunteers, and community partners to remember those killed, injured, or emotionally devastated by drunk driving; to inspire those who may feel helpless or lost, and to commit to a future of No More Victims<sup>®</sup>. In 2023, more than 90 cities across the nation will host Walk Like MADD events. With every step taken and each dollar raised, we support MADD's lifesaving mission to keep our families and communities safe. Will you walk with us?

WHY WE WALK

Funds raised through Walk Like MADD events allow volunteers and staff to:

- Provide emotional support and services for victims and survivors of drunk and drugged driving at no charge.
- Conduct awareness and research-based prevention programs to stop
   drunk driving and prevent underage drinking.
- Support the heroes in law enforcement who work to keep our roads safe.
- Working with state and local legislators to adopt tougher laws. including requiring ignition interlocks for all DUI offenders, and .05 BAC