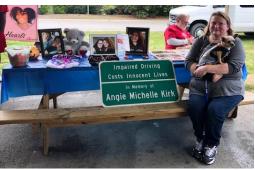

Conversation: Living With Injury

— Maddie Belt

Where does the money go that you raised for Walk Like MADD?

To help support victims in getting
Memorial Signs in honor of loved ones killed in impaired driving crashes.

Here is a sample of what MADD does with the funds raised for Walk Like MADD in Tennessee.

#ImpairedDrivingEndsHere

Middle Tennessee Walk Like MADD

Photos from 2019 event Centennial Park Nashville,TN