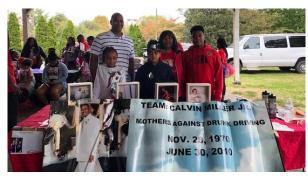

Here is a sample of what MADD does with the funds raised for Walk Like MADD in Tennessee.

#ImpairedDrivingEndsHere

Middle Tennessee Walk Like MADD

Photos from 2019 event Centennial Park Nashville,TN