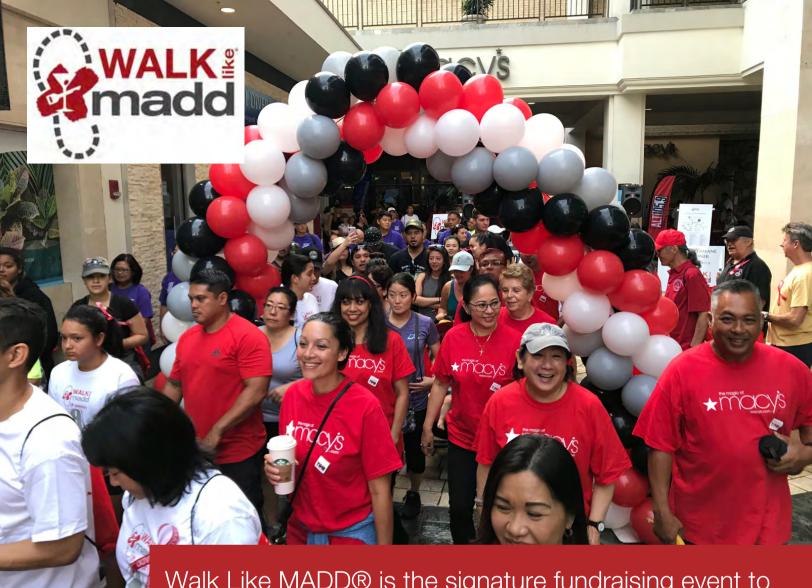

We have secured Saturday September 18, 2021 for our signature fundraising walk – Walk Like MADD. We have a new venue! Kaka'akao Waterfront Park will offer us the space and flexibility to adapt the event as needed in relation to COVID-19 concerns. This is our signature fundraising event of the year and all money raised supports services and programs provided in Hawaii.

Walk Like MADD® is the signature fundraising event to support Mothers Against Drunk Driving's mission to end drunk driving, help fight drugged driving, support the victims of these violent crimes, and prevent underage drinking. Walk Like MADD is the only large-scale, community-based activity that allows those impacted by drunk and drugged driving to take steps to stop impaired driving in their communities. It is a platform for victims and survivors to turn their pain into purpose.