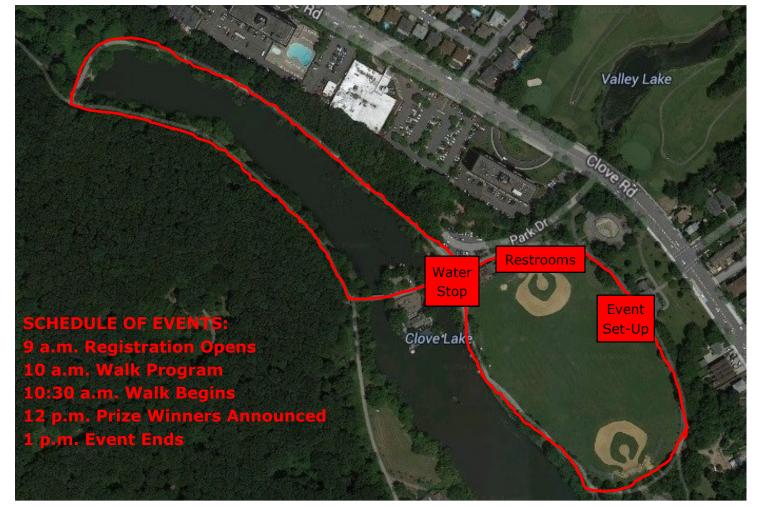

## Walk Like MADD Route

Sunday, September 15, 2019 Clove Lakes Park, Staten Island walklikemadd.org/StatenIsland

Thank you to all Walk Like MADD supporters. We would not be able to have a successful event without our wonderful committee, sponsors, partners, teams, walkers and volunteers. Together we will end drunk & drugged driving and create a future of no more victims. Please enjoy today's event, and thank you for all you do to help raise much-needed funds and awareness!