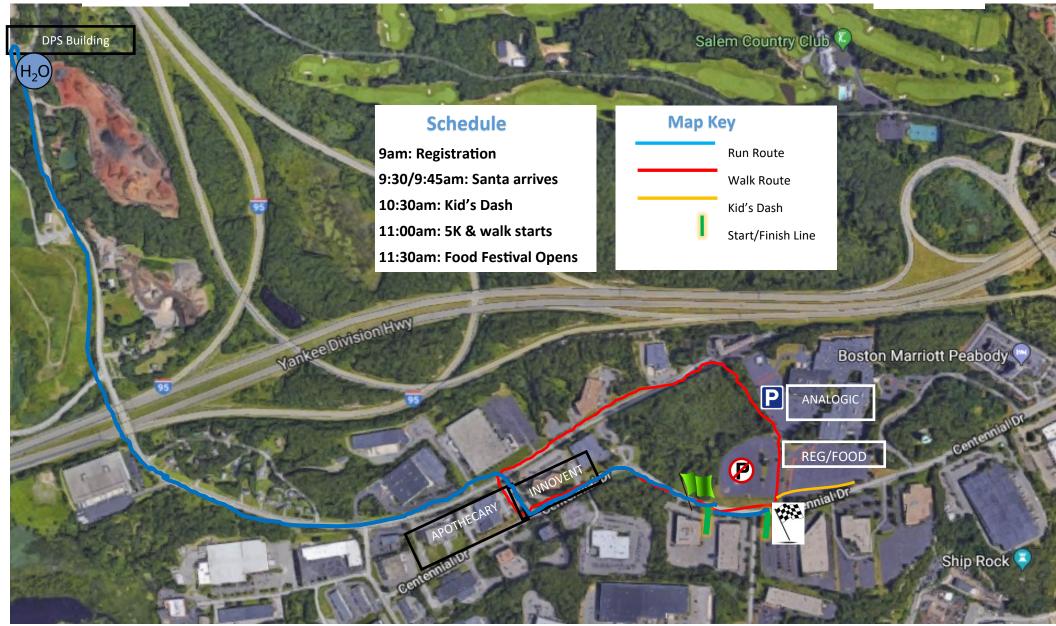

## PEABODY HOLIDAY TORCH RUN COURSE MAP

## **RUNNER'S ROUTE:**

**START:** On Centennial Drive towards Innovent, **Turn RIGHT** before EATON APOTHECARY, **Turn LEFT** onto Jubilee Drive for approximately 1.2 miles, over Route 95 **TURN AROUND** at the Department of Public Services building (50 Farm Ave) = WATER STOP **FOLLOW THE SAME ROUTE BACK AND FINISH AT THE ANALOGIC'S ENTRANCE FOR 3.1 MILES** 

## **WALKERS'S ROUTE:**

**START** at Runner's Finish line and head through Analogic's partking lot, TURN LEFT onto Jubilee Rd., TURN LEFT to walk between the Innovent and Apothevary buildings TURN LEFT onto Centennial Drive & stop at finish line