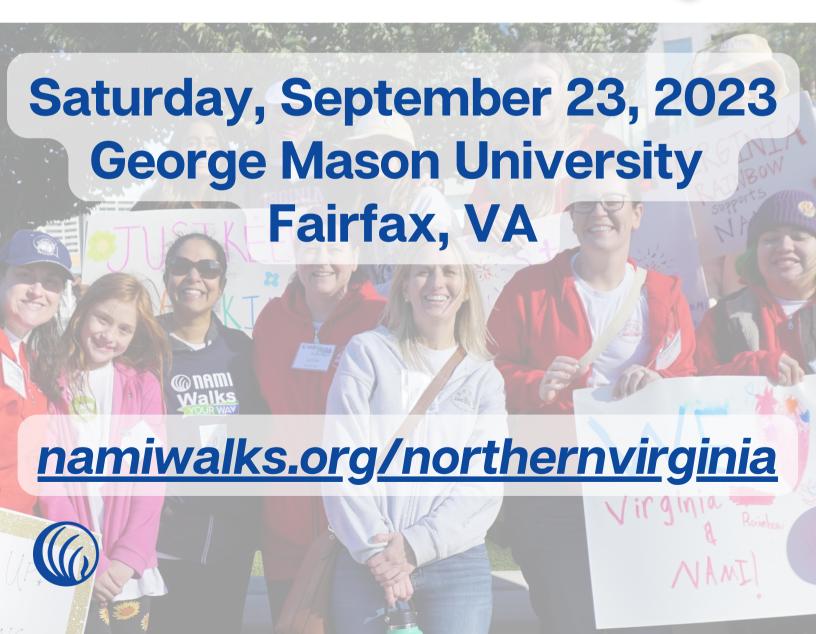

On Saturday, September 23, 2023, at George Mason University, NAMI Northern Virginia will bring the community together for an exciting and engaging new event that will shine a light on our collective mental health needs, bring awareness to and advocate for open discussions, and raise funds for NAMI Northern Virginia's free-of-charge programming for families and individuals.