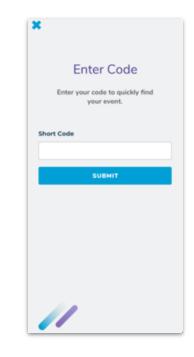

When sent a Short Code, tap **Type Short Code**, enter it in and tap Submit, then register or login.