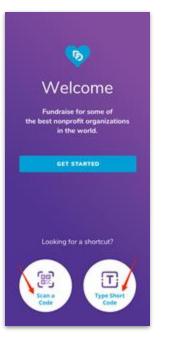

#### Finding an Event with Codes

Once downloaded onto a mobile device, you can register for your desired organization's events.

If you were provided a QR code, tap **Scan a Code.** Point your device's camera at the QR code. Once scanned you will be taken to to register or login.

When sent a Short Code, tap **Type Short Code**, enter it in and tap Submit, then register or login.

#### Registering as a new user:

If you're new, tap **Get Started** to find an organization to fundraise for.