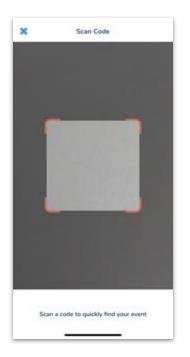

#### Finding an Event with Codes

Once downloaded onto a mobile device, you can register for your desired organization's events.

If you were provided a QR code, tap **Scan a Code.** Point your device's camera at the QR code. Once scanned you will be taken to to register or login.