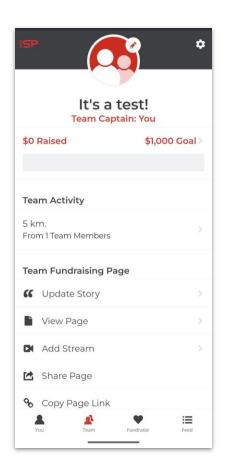

#### "Team" Tab

The **Team** tab allows you to access your team fundraising page if you are part of a team.

All Team Members will be able to use the **Team** tab to:

- View your team page.
- See your Team's Fundraising Goal progress.
- Share the Team page on your phone.
- See your team roster, including your teammates' fundraising progress.

If you are a team captain, you can make updates to your team's fundraising page, such as updating the profile image, changing the fundraising story, and more.