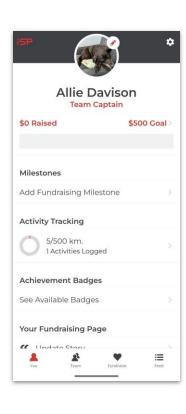

#### "You" Tab

Navigating to the **You** tab allows you to access and manage your personal fundraising information, such as:

- Changing your profile image & display name.
- Updating your fundraising goal.
- Set milestones leading up to your goal, if milestones are enabled by the nonprofit
- Updating your fundraising story for all to see.
- Share your Fundraising page on your phone.
- View donations you've received.
- And more!

You can also make donations directly toward your personal fundraising goal.

| ···· 6                                | ۰                        |
|---------------------------------------|--------------------------|
| Stephanie Fra<br>Team Captain         | nklin                    |
| \$315 Raised                          | \$500 Goal $\Rightarrow$ |
| 00                                    | ۲                        |
| Next Milestone                        |                          |
| \$400: "Water for a family for 1 ye   | ar" >                    |
| Achievement Badges                    |                          |
| 0 9 C 🖯                               |                          |
| Your Fundraising Page                 |                          |
| C Update Story                        |                          |
| View Page                             |                          |
| 🛃 Share Page                          |                          |
| 💊 Copy Page Link                      |                          |
| Donations                             |                          |
| + Make a Donation                     |                          |
| 1 Donations                           | ● 1New ⊃                 |
| O Donor Incentives                    | ●5 Total ⊃               |
| A A A A A A A A A A A A A A A A A A A |                          |