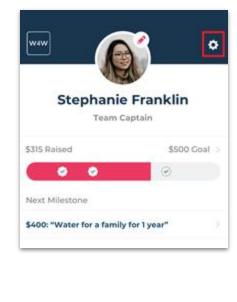

#### "You" Tab

Navigating to the **You** tab allows you to access and manage your personal fundraising information, such as:

- Changing your profile image & display name.
- Updating your fundraising goal.
- Set milestones leading up to your goal, if milestones are enabled by the nonprofit
- Updating your fundraising story for all to see.
- Share your Fundraising page on your phone.
- View donations you've received.
- And more!

You can also make donations directly toward your personal fundraising goal.

| ···· 6                                | ۰                        |
|---------------------------------------|--------------------------|
| Stephanie Fra<br>Team Captain         | nklin                    |
| \$315 Raised                          | \$500 Goal $\Rightarrow$ |
| 00                                    | ۲                        |
| Next Milestone                        |                          |
| \$400: "Water for a family for 1 ye   | ar" >                    |
| Achievement Badges                    |                          |
| 0 9 C 🖯                               |                          |
| Your Fundraising Page                 |                          |
| C Update Story                        |                          |
| View Page                             |                          |
| 🛃 Share Page                          |                          |
| 💊 Copy Page Link                      |                          |
| Donations                             |                          |
| + Make a Donation                     |                          |
| 1 Donations                           | ● 1New ⊃                 |
| O Donor Incentives                    | ●5 Total ⊃               |
| A A A A A A A A A A A A A A A A A A A |                          |