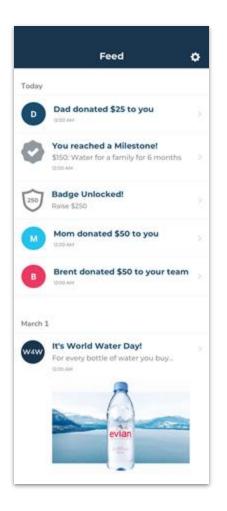

#### "Feed" Tab

The **Feed** tab provides you with updates about your personal and team fundraising progress, as well as important messages from the organization you are supporting.

Showing the most recent updates at the top, the **Feed** displays recent donations you and your team have received, as well any achievement badges or milestones you've reached.