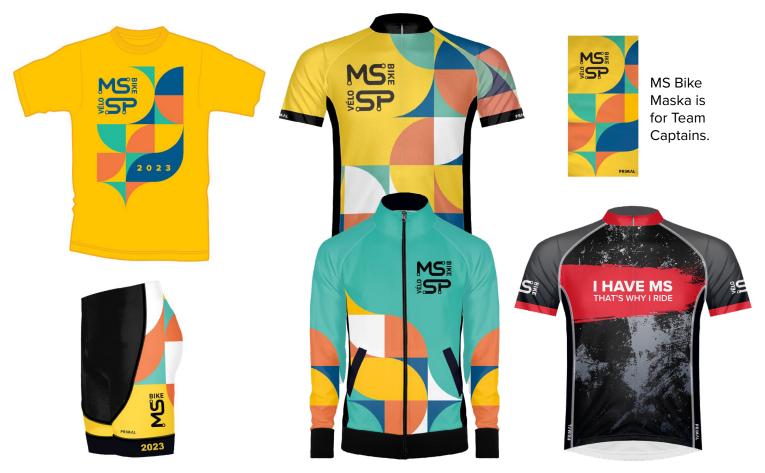

### **REWARDS**

Your hard work helps improve the lives of those affected by MS, and we want to recognize your accomplishments with these rewards\*.

Our MS Bike cycling kit has a new design every year and gives you well-deserved recognition for your amazing fundraising. New this year we have a new and improved style of shorts. Our MS Bike cycling kit is made of high-performance materials that will propel you forward as if you were lighter than air (results may vary). Click here for more information on our reward structure.