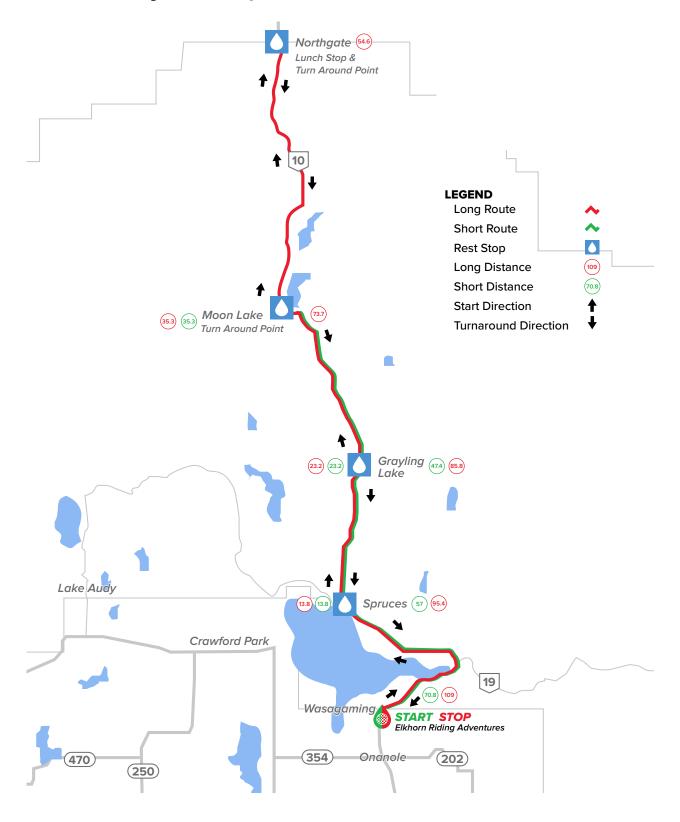

n Cyclists Beth Tutiah Routards Rive Sud Ghislain Blais No Breaks Kai Honby Jeanne Refuge Jocelyn Tucker Gernot Cyclists Glen MacInnis Des's Team |

## RIDING MOUNTAIN SCHEDULE AT-A-GLANCE

### **SATURDAY SEPTEMBER 9, 2023**

7:00am – 8:45am Arrive at Elkhorn Riding Adventures

Check-in

Snacks and refreshments

Team photos

8:45am Opening remarks at start line

9:00am Bike tour starts

Cyclists begin by staggered start

11:00am – 5:00pm Lunch at Moon Lake or Northgate

Finish

Team photos

5:30pm – 6:30pm Cocktail hour at Elkhorn Riding Adventures Stables

6:30pm Dinner served at Elkhorn Riding Adventures Stables

7:00pm Evening ceremonies

#### START/FINISH LOCATION:

#### **Elkhorn Riding Adventures**

Mooswa Drive E

Onanole, MB

10

## **ROUTE MAP**

### Saturday • September 9, 2023



## RULES FOR SAFE CYCLING

A properly fitted helmet is mandatory when cycling.

All cyclists, spectators and supports must **follow the Highway Traffic Act** since roads will remain open to motorists. You are required to obey all traffic signs and signals.

Cycle on the right side of the road and pass cyclists on their left. Make sure to say "on your left".

Ride no more than two across; ideally cycle in single file.

**Be respectful** to fellow cyclists, drivers and the communities we ride through.



## TRAINING TIPS

Here are a few tips to get ready for MS Bike.

- Visit your local bike shop to have your bike inspected. Bike
  mechanics can inform you if a tune-up or adjustment is necessary.
- Join a cycling club. Ask the staff at your local bike store or search for one online. You ca