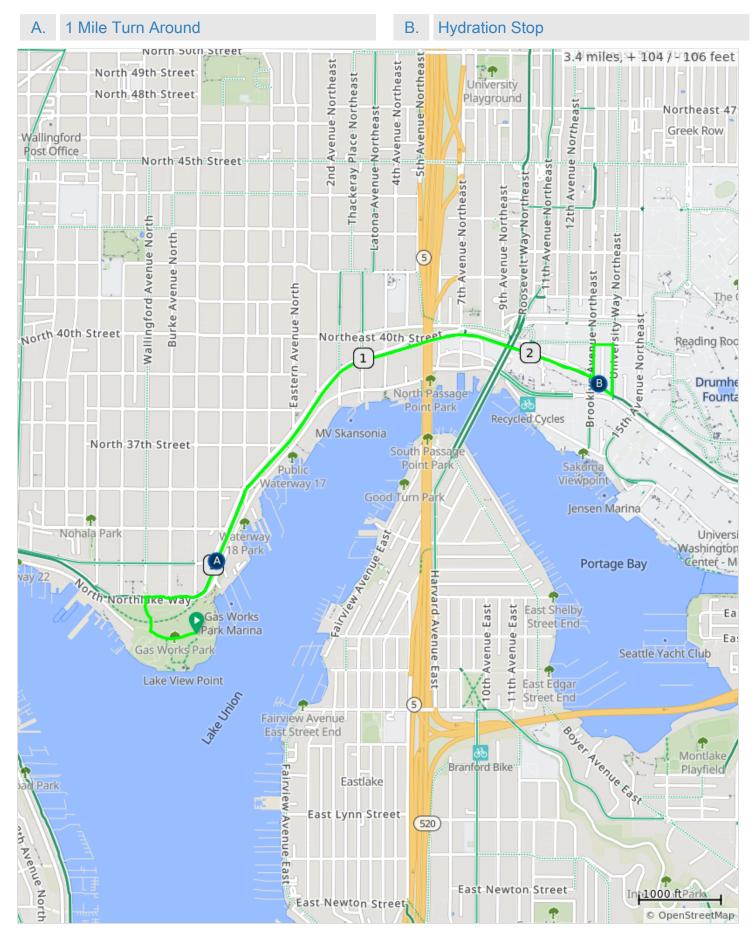

## Walk MS: Seattle 2023

| Туре | Dist | Note                                                                                                               |
|------|------|--------------------------------------------------------------------------------------------------------------------|
| 0    | 0.0  | Start of route                                                                                                     |
|      | 0.1  | Make a right to head out of Gasworks Park towards the main street.                                                 |
|      | 0.2  | Safely cross the road and bear right onto N Northlake Way.                                                         |
|      | 0.2  | Continue straight along the Burke-Gilman Trail.                                                                    |
|      | 1.6  | Make a right back onto the Burke-Gilman Trail. Follow trail back to start finish.                                  |
|      | 1.6  | Make a left on Brooklyn Ave NE                                                                                     |
|      | 1.7  | Make a left on NE 40th St                                                                                          |
|      | 1.8  | Make a left on University Way NE                                                                                   |
|      | 1.8  | Continue straight along the trail to the water station.  Pass the water station to the corner of University Way NE |
|      | 3.4  | End of route                                                                                                       |

3.4 miles. +104/-106 feet