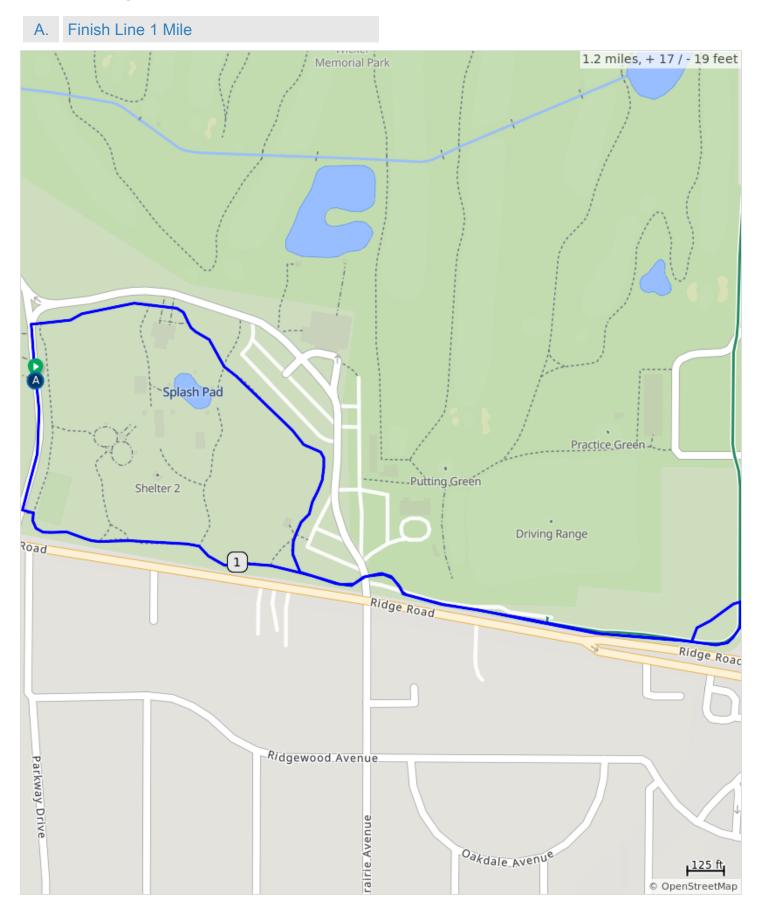

## Walk MS: Highland 1 Mile Route

Walk MS: Highland 1 Mile Route

## Walk MS: Highland 1 Mile Route

| Туре | Dist | Note                                                  |
|------|------|-------------------------------------------------------|
| •    | 0.0  | Start of route                                        |
|      | 0.0  | Right Turn 1 & 3 Mile Routes                          |
|      | 0.3  | 1 & 3 Mile Split<br>1 Mile Go Left<br>3 Mile Go Right |
|      | 0.4  | Use CAUTION crossing Entrance                         |
|      | 0.6  | Left Turn for 1 Mile Turn Around                      |
|      | 0.6  | Right Turn Turn Around 1 Mile Route                   |
|      | 0.9  | Use CAUTION crossing Entrance                         |
|      | 1.0  | Stay Straight                                         |
|      | 1.1  | Left Turn                                             |
|      | 1.2  | Right Turn                                            |
|      | 1.2  | Left Turn to Finish                                   |
|      | 1.2  | End of route                                          |

1.2 miles. +17/-19 feet