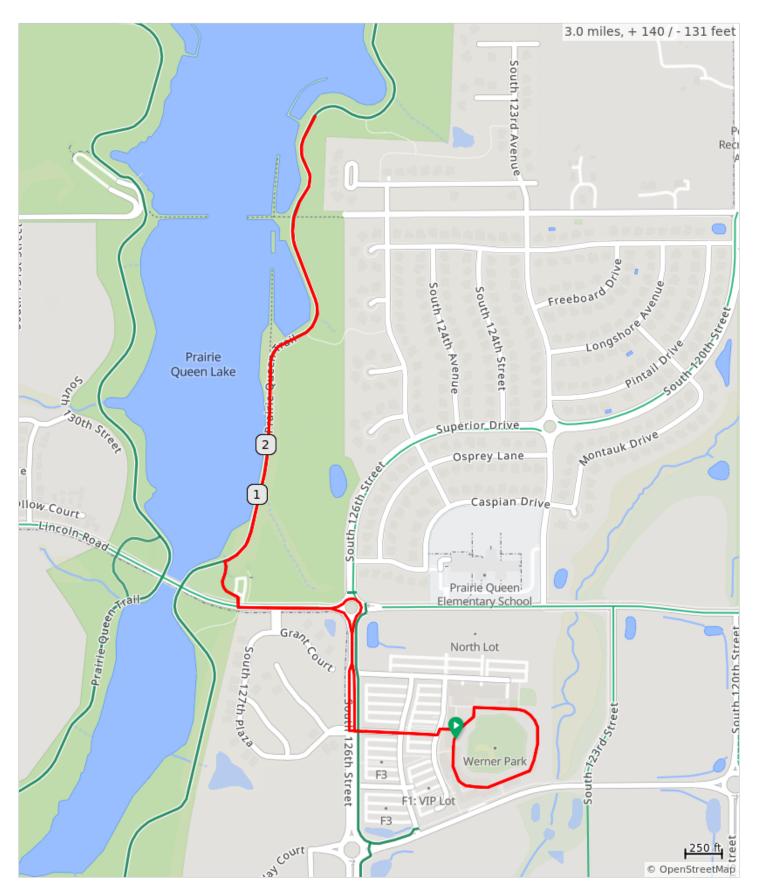

## Walk MS Nebraska 2024 Long Route

Walk MS Nebraska 3 Mile route 1 times around and exit park and come back and do 1 more loo

## Walk MS Nebraska 2024 Long Route

| Туре | Dist | Note                                         |
|------|------|----------------------------------------------|
| 0    | 0.0  | Start of route                               |
|      | 0.0  | Right                                        |
|      | 0.1  | Right                                        |
|      | 0.3  | Keep right                                   |
|      | 0.4  | Left                                         |
|      | 0.4  | Left                                         |
|      | 0.4  | Right                                        |
|      | 0.4  | Right                                        |
|      | 0.4  | Left                                         |
|      | 0.4  | Right                                        |
|      | 0.5  | Right onto South 126th Street                |
|      | 0.6  | Enter roundabout                             |
|      | 0.7  | At roundabout, take exit 1 onto Lincoln Road |
|      | 8.0  | Right                                        |
|      | 0.9  | Right onto Prairie Queen Trail               |

| 0.9 miles. | +28/-84 feet |
|------------|--------------|
|            |              |

| Туре | Dist | Note                                               |
|------|------|----------------------------------------------------|
| ค    | 1.5  | Make a U-turn onto Prairie Queen Trail             |
|      | 2.2  | Left                                               |
|      | 2.2  | Left onto Lincoln Road                             |
|      | 2.4  | At roundabout, take exit 1 onto South 126th Street |
|      | 2.5  | Left                                               |
|      | 2.6  | Left                                               |
|      | 2.6  | Right                                              |
|      | 2.7  | Right                                              |
|      | 2.9  | Keep right                                         |
|      | 3.0  | End of route                                       |