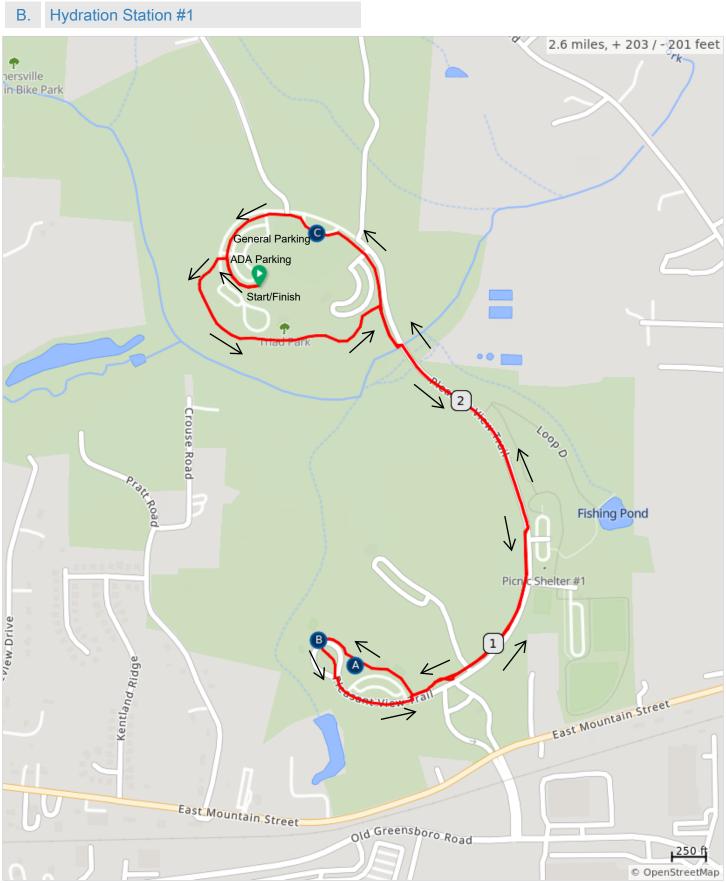

## Walk MS: Triad (3-Mile)

| Туре | Dist | Note                                                |
|------|------|-----------------------------------------------------|
| •    | 0.0  | Start of route                                      |
|      | 0.1  | Left onto crosswalk to follow walking path          |
|      | 0.4  | Right to continue on walking path                   |
|      | 1.1  | Right to stay on walking path                       |
|      | 1.3  | Hydration Station                                   |
|      | 1.3  | Left to follow path through middle of grassy island |
|      | 1.4  | Continue straight on walking path                   |
|      | 1.5  | Left to cross road                                  |
|      | 1.5  | Right to continue on walking path                   |
|      | 2.2  | Stay straight to follow path to finish              |
|      | 2.6  | End of route                                        |