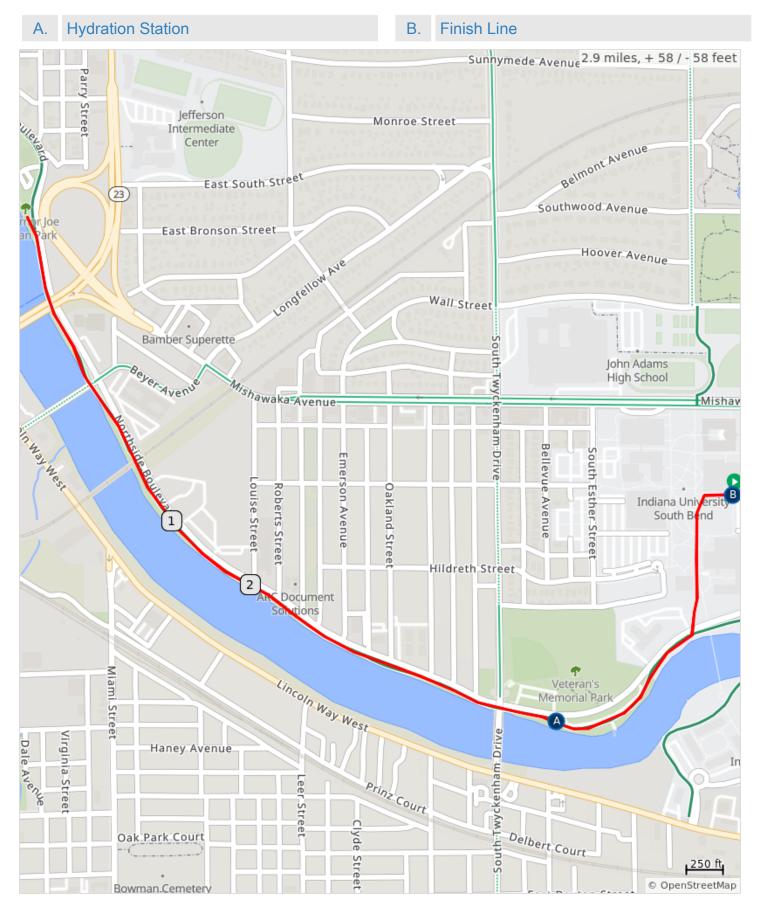

## Walk MS: South Bend 3 Mile Route

Walk MS: South Bend 3 Mile Route

## Walk MS: South Bend 3 Mile Route

| Туре     | Dist | Note                                           |
|----------|------|------------------------------------------------|
| <b>Q</b> | 0.0  | Start of route                                 |
|          | 0.0  | Left Turn                                      |
|          | 0.1  | Slight Left                                    |
|          | 0.2  | Slight Right                                   |
|          | 0.2  | Straight with CAUTION Crossing Road            |
| ค        | 0.4  | 1 Mile Turn Around<br>3 Mile Continue Straight |
| Ð        | 1.4  | Around Follow Trail back to Finish             |
|          | 1.5  | Stay to Right                                  |
|          | 1.5  | Stay to the Left                               |
|          | 2.6  | Left Turn CAUTION Crossing Road                |
|          | 2.7  | Slight Left                                    |
|          | 2.8  | Slight Right                                   |
|          | 2.8  | Right Turn                                     |
|          | 2.9  | End of route                                   |

2.9 miles. +58/-58 feet

1