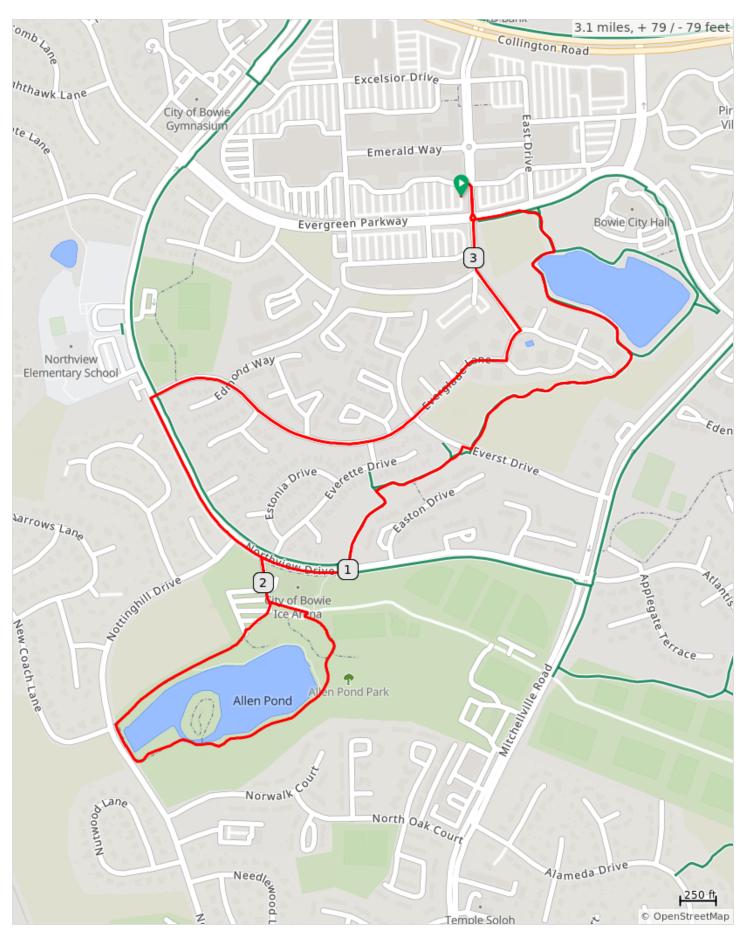

## 2024 Walk MS: Bowie - Long Route

## 2024 Walk MS: Bowie - Long Route

| Туре                    | Dist | Note                                                     |
|-------------------------|------|----------------------------------------------------------|
| •                       | 0.0  | Start of route                                           |
|                         | 0.0  | Right onto Town Center Blvd                              |
|                         | 0.1  | Cross Evergreen Pkwy and turn left onto Evergreen Pkwy   |
|                         | 0.1  | Right to get on path                                     |
|                         | 0.2  | Right along path                                         |
|                         | 0.4  | Slight right to follow path at split (routes split here) |
|                         | 0.7  | Cross Everst Dr and turn right onto Everst Dr            |
|                         | 0.7  | Left onto path                                           |
|                         | 0.9  | Left to follow path at split                             |
|                         | 1.1  | Left toward Ice Rink                                     |
|                         | 1.2  | Right                                                    |
|                         | 1.2  | Left                                                     |
|                         | 1.6  | Right to stay on path at split                           |
|                         | 1.7  | Right to stay on path at split                           |
|                         | 2.0  | Left toward Northview Dr                                 |
| 2.0 miles. +53/-55 feet |      |                                                          |

| Туре | Dist | Note                         |
|------|------|------------------------------|
|      | 2.0  | Left onto Northview Dr       |
|      | 2.3  | Right onto Enfield Dr        |
|      | 2.7  | Continue onto Everglade Ln   |
|      | 2.8  | Left to stay on Everglade Ln |
|      | 2.9  | Left onto Town Center Blvd   |
|      | 3.1  | Left to finish               |
|      | 3.1  | End of route                 |