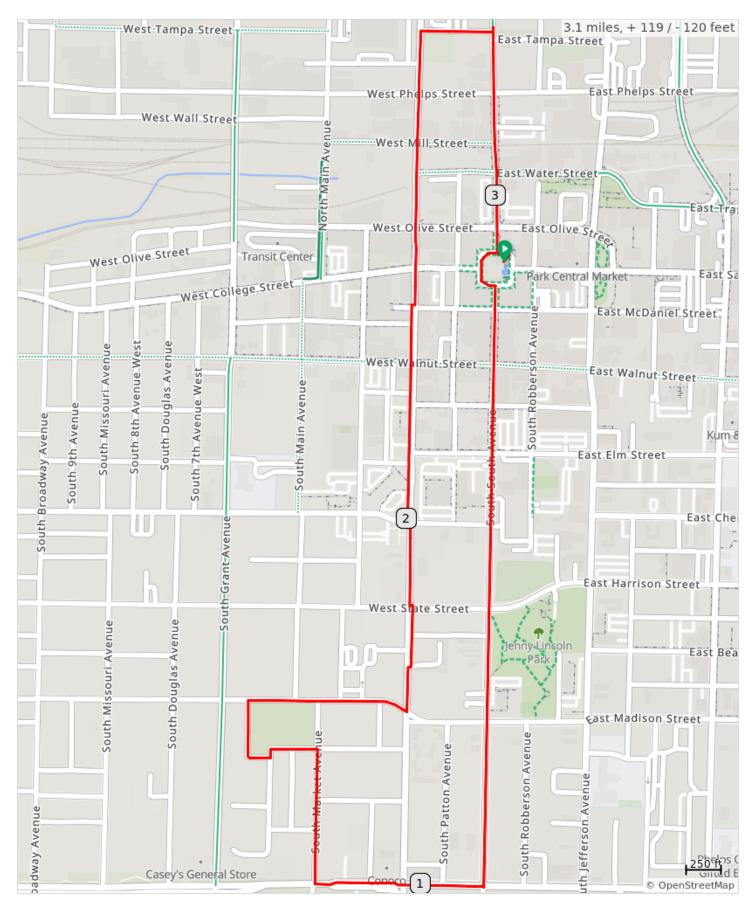

## Walk MS Springfield 2024 Long Route

Walk MS Springfield 2024 3 Mile Route

## Walk MS Springfield 2024 Long Route

| Туре     | Dist | Note                                     |
|----------|------|------------------------------------------|
| <b>Q</b> | 0.0  | Start of route                           |
|          | 0.9  | Left onto West Grand Street              |
|          | 1.0  | Keep right onto West Grand Street        |
|          | 1.1  | Right onto South Market Avenue           |
|          | 1.3  | Left onto West Page Street               |
|          | 1.4  | Right                                    |
|          | 1.5  | Right onto West Madison Street           |
|          | 1.6  | Left onto South Market Avenue            |
|          | 1.6  | Left onto West Madison Street            |
|          | 1.7  | Sharp left onto South Campbell<br>Avenue |
|          | 1.8  | Right                                    |
|          | 1.8  | Left                                     |
|          | 1.9  | Left                                     |
|          | 1.9  | Right onto South Campbell Avenue         |
|          | 2.0  | Left                                     |

| Туре | Dist | Note                             |
|------|------|----------------------------------|
|      | 2.0  | Right                            |
|      | 2.1  | Keep right                       |
|      | 2.3  | Right                            |
|      | 2.3  | Left onto South Campbell Avenue  |
|      | 2.7  | Right onto West Tampa Street     |
|      | 2.8  | Left onto North Boonville Avenue |
|      | 3.1  | End of route                     |