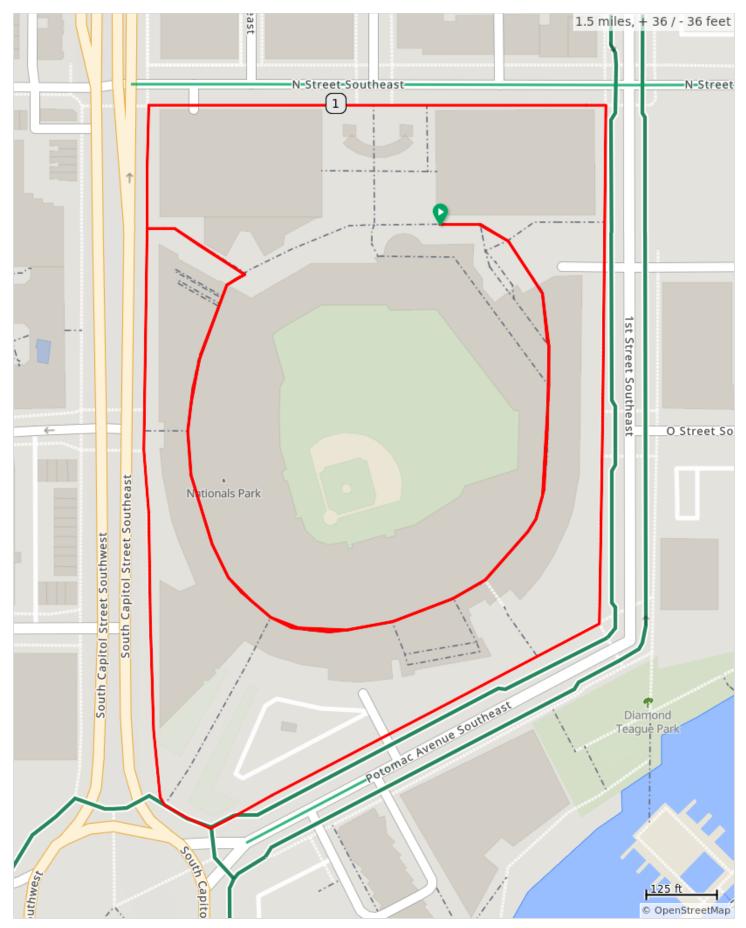

## Walk MS: Washington DC 2024 - Short Route

## Walk MS: Washington DC 2024 - Short Route

| Туре     | Dist | Note                                        |
|----------|------|---------------------------------------------|
| <b>Q</b> | 0.0  | Start of route                              |
|          | 0.3  | Left toward South Capitol Street SE         |
|          | 0.4  | Left on South Capital Street SE (sidewalk)  |
|          | 0.6  | Slight left to stay on sidewalk             |
|          | 0.6  | Left on Potomac Avenue Southeast (sidewalk) |
|          | 0.7  | Left on 1st Street SE (sidewalk)            |
|          | 0.9  | Left on N Street SE (sidewalk)              |
|          | 1.1  | Left on South Capitol Street SE (sidewalk)  |
|          | 1.1  | Left into ballpark                          |
|          | 1.1  | Right to continue around ballpark concourse |
|          | 1.5  | End of route                                |

1.5 miles. +35/-36 feet

\_ \_ \_