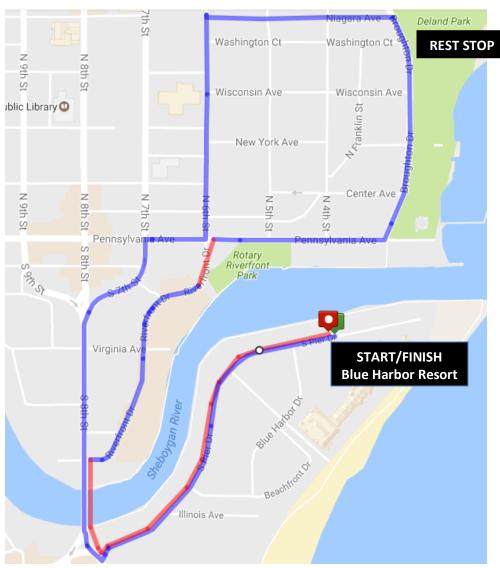

## Walk MS: Sheboygan 2024 – 3 mile route

\*Route subject to change

## **Turn by Turn Directions**

**START** at Blue Harbor Resort

Head west on S. Pier Dr.

Turn right onto S 8th St.

Head north on S. 8th St.

Slight right onto S 7th St.

Head north on S. 7th St.

Turn right onto Pennsylvania Ave.

Turn left onto N. 6th St.

Head north on N. 6th St.

Turn right onto Niagara Ave.

Head east on Niagara Ave.

Turn right onto Broughton Dr.

**REST STOP** Deland Park

Head south on Broughton Dr. Turn right onto

Pennsylvania Ave.

Head west on Pennsylvania Ave. Turn left onto

Riverfront Dr.

Head southwest on Riverfront Dr. Turn left onto S.

8th St.

Turn left onto S. Pier Dr.

Head north on S. Pier Dr.

**FINISH** at Blue Harbor Resort