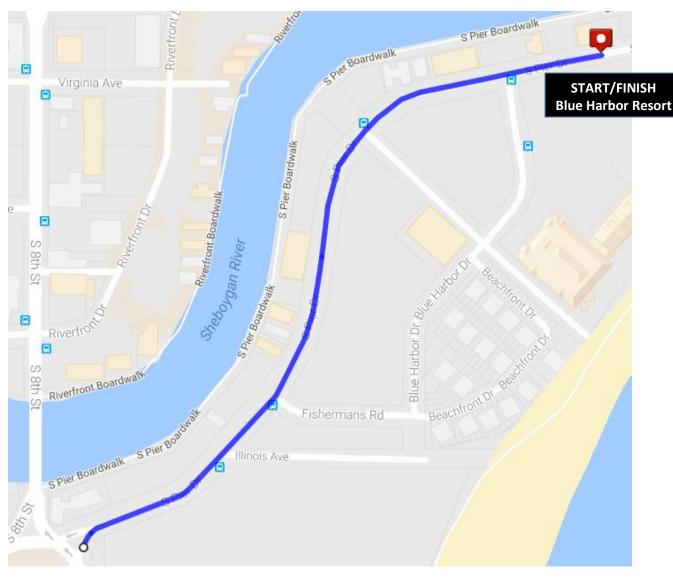

## Walk MS: Sheboygan 2024 – 1 mile route

<sup>\*</sup>Route subject to change

## **Turn by Turn Directions**

**Start** at Blue Harbor Resort

Head west on S. Pier Drive

Before the roundabout, turn around and head back down S. Pier Drive

Finish at Blue Harbor Resort