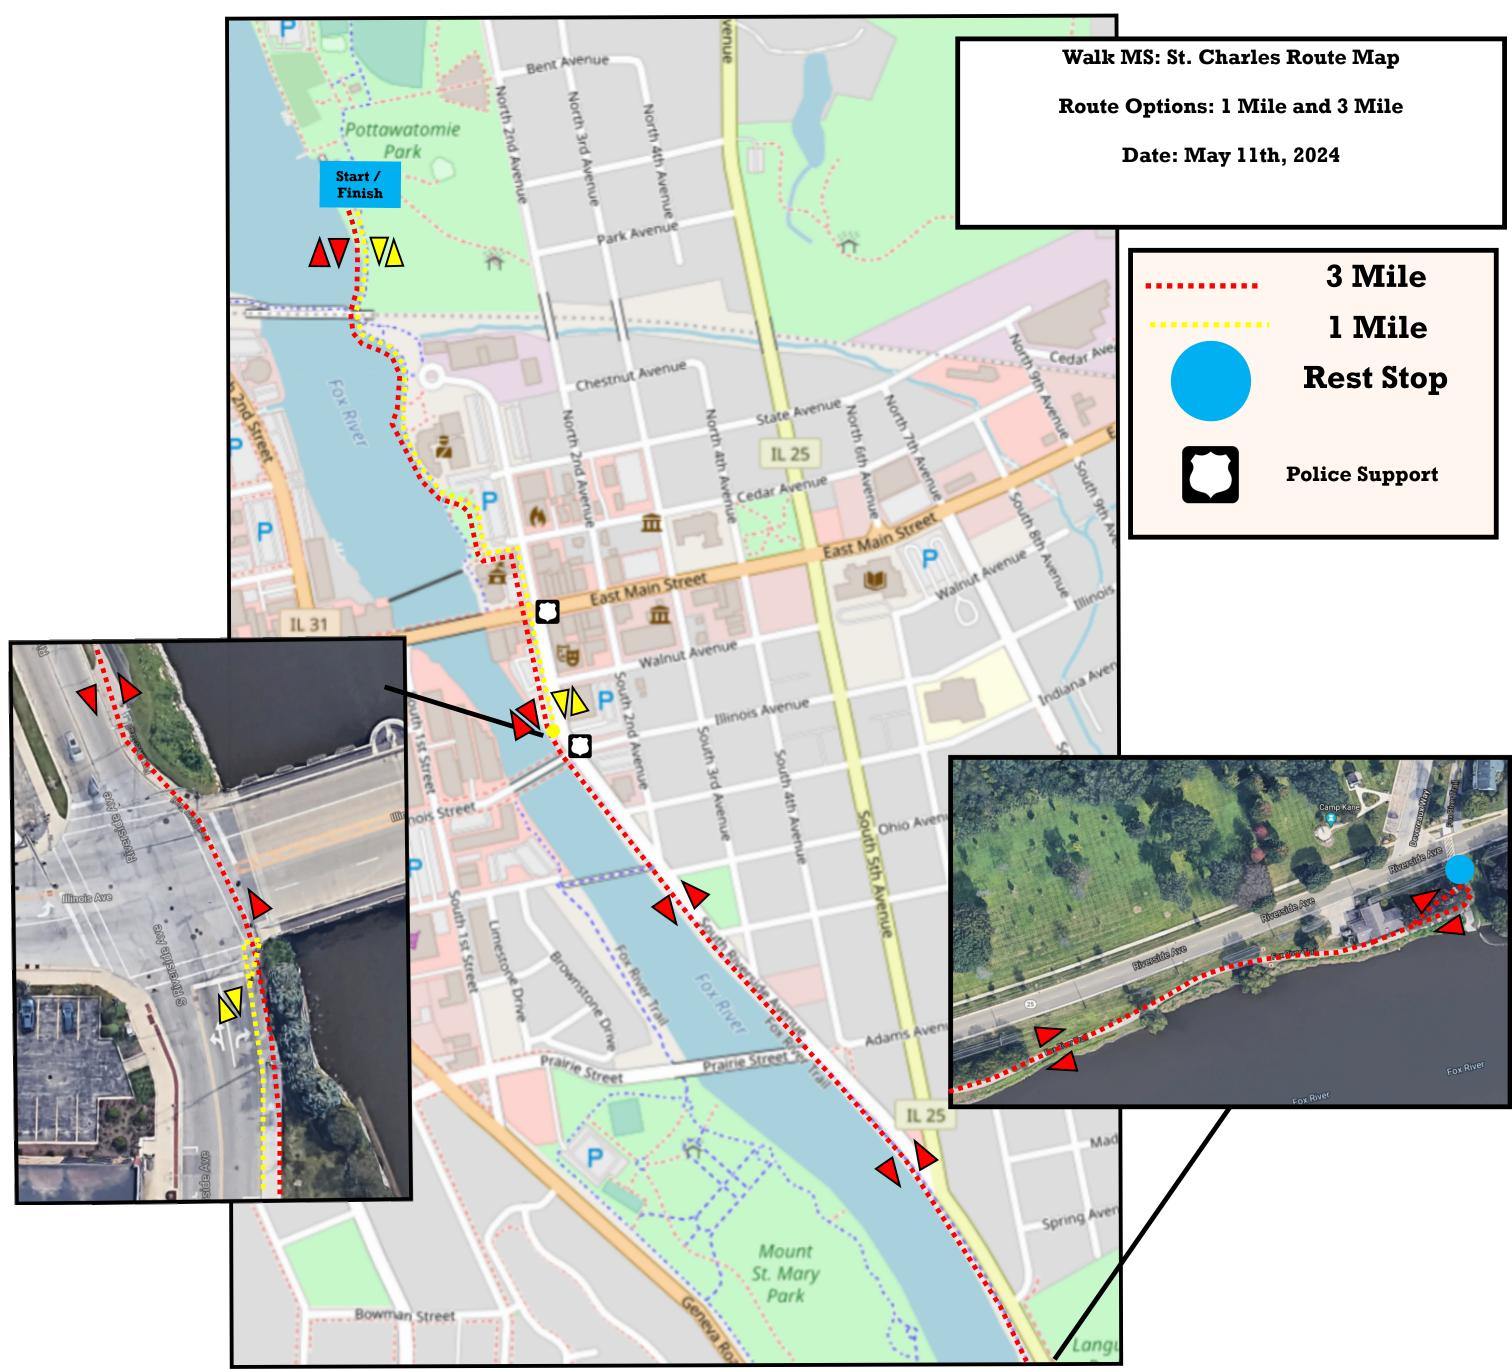

## Walk MS: St. Charles Route Map

## Route Options: 1 Mile and 3 Mile

Date: May 11th, 2024

| l Mile Route Turn-by-Turns |                                     |                                |
|----------------------------|-------------------------------------|--------------------------------|
| Direction                  | Notes                               | Distance (miles)<br>from Start |
| Start                      | Start of route                      | 0                              |
| Straight                   | Start                               | 0                              |
| Slight Right               | Slight right to stay on path        | 0.01                           |
| Straight                   | Continue straight at fork           | 0.03                           |
| Straight                   | Continue straight                   | 0.16                           |
| Slight Left                | Slight left through City Hall Park  | 0.25                           |
| Right                      | Right through City Hall Park        | 0.28                           |
| Left                       | Left through City Hall Park         | 0.32                           |
| Straight                   | Cross                               | 0.38                           |
| Uturn                      | l mile turn-around                  | 0.48                           |
| Straight                   | Continue straight on sidewalk       | 0.48                           |
| Straight                   | Cross                               | 0.58                           |
| Straight                   | Cross                               | 0.61                           |
| Left                       | Left at City Hall                   | 0.63                           |
| Right                      | Right through City Hall Park        | 0.65                           |
| Right                      | Right through City Hall Park        | 0.69                           |
| Slight Right               | Slight right to exit City Hall Park | 0.71                           |
| Straight                   | Rejoin walking path                 | 0.71                           |
| Straight                   | Continue straight                   | 0.84                           |
| Straight                   | Continue straight                   | 0.86                           |
| Slight Right               | Slight right                        | 0.94                           |
| Slight Left                | Slight left                         | 0.96                           |
| End                        | End of route                        | 0.97                           |

| Direction    | Notes                                     | Distance (miles) |
|--------------|-------------------------------------------|------------------|
|              |                                           | from Start       |
| Start        | Start of route                            | 0                |
| Slight Right | Slight right to continue onto trail       | 0                |
| Straight     | Continue straight                         | 0.03             |
| Straight     | Cross Great Western Trail                 | 0.1              |
| Straight     | Continue straight                         | 0.13             |
| Straight     | Continue straight                         | 0.16             |
| Left         | Turn left to enter City Hall Park         | 0.25             |
| Right        | Turn right                                | 0.28             |
| Left         | Turn left to exit City Hall Park          | 0.32             |
| Right        | Turn right onto sidewalk                  | 0.34             |
| Straight     | Cross                                     | 0.36             |
| Straight     | Cross                                     | 0.39             |
| Straight     | Cross                                     | 0.44             |
| Straight     | Cross                                     | 0.49             |
| Straight     | Cross                                     | 0.59             |
| Straight     | Cross                                     | 0.76             |
| Straight     | Continue straight on Fox River Trail      | 0.79             |
| Left         | Turn left into Hydration Station          | 1.26             |
| Uturn        | 3 mile route turn-around                  | 1.27             |
| Right        | Turn right to return to Pottawatomie Park | 1.29             |
| Straight     | Cross                                     | 1.78             |
| Straight     | Cross                                     | 1.95             |
| Straight     | Cross                                     | 2.05             |
| Straight     | Cross                                     | 2.16             |
| Straight     | Cross                                     | 2.19             |
| Left         | Turn left passed City Hall                | 2.21             |
| Right        | Turn right                                | 2.23             |
| Left         | Turn left through City Hall Park          | 2.27             |
| Right        | Turn right onto path                      | 2.29             |
| Slight Left  | Slight left at fork                       | 2.39             |
| Straight     | Cross                                     | 2.42             |
| Straight     | Cross Great Western Trail                 | 2.44             |
| Slight Right | Slight right at fork                      | 2.52             |
| Left         | Turn left into finish line                | 2.54             |
| End          | End of route                              | 2.54             |