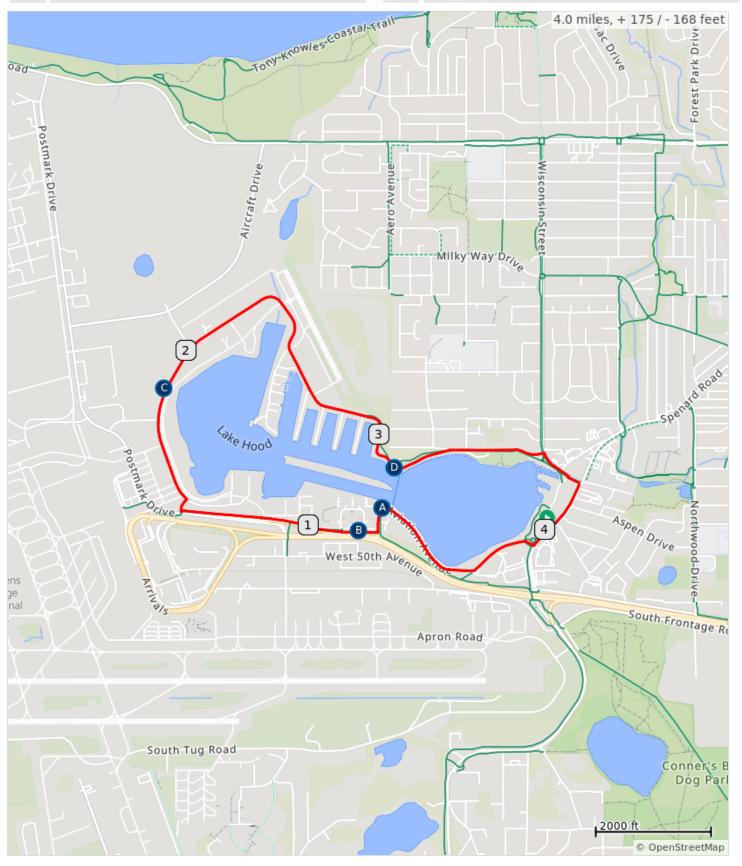

## Walk MS: Anchorage

A. 1-Mile Turn Around C. Hydration Station 2

B. Hydration Station 1 D. Hydration Station 3

## Walk MS: Anchorage

| Туре | Dist | Note                                                                   |
|------|------|------------------------------------------------------------------------|
| •    | 0.0  | Start of route                                                         |
|      | 0.1  | Make a right onto Aviation Ave                                         |
|      | 0.7  | Left onto Rutan Pl                                                     |
|      | 0.8  | Make a right, safely cross the road and proceed to Hydration Station 1 |
|      | 8.0  | Continue Straight                                                      |
|      | 1.4  | Right onto Heliport PI                                                 |
|      | 1.5  | Make a left onto Aircraft Dr.                                          |
|      | 1.9  | Continue straight                                                      |
|      | 3.1  | Continue Straight                                                      |
|      | 3.6  | Make a right onto Wisconsin St                                         |
|      | 3.8  | Make a right onto Spendard Rd                                          |
|      | 4.0  | End of route                                                           |

4.0 miles. +175/-168 feet