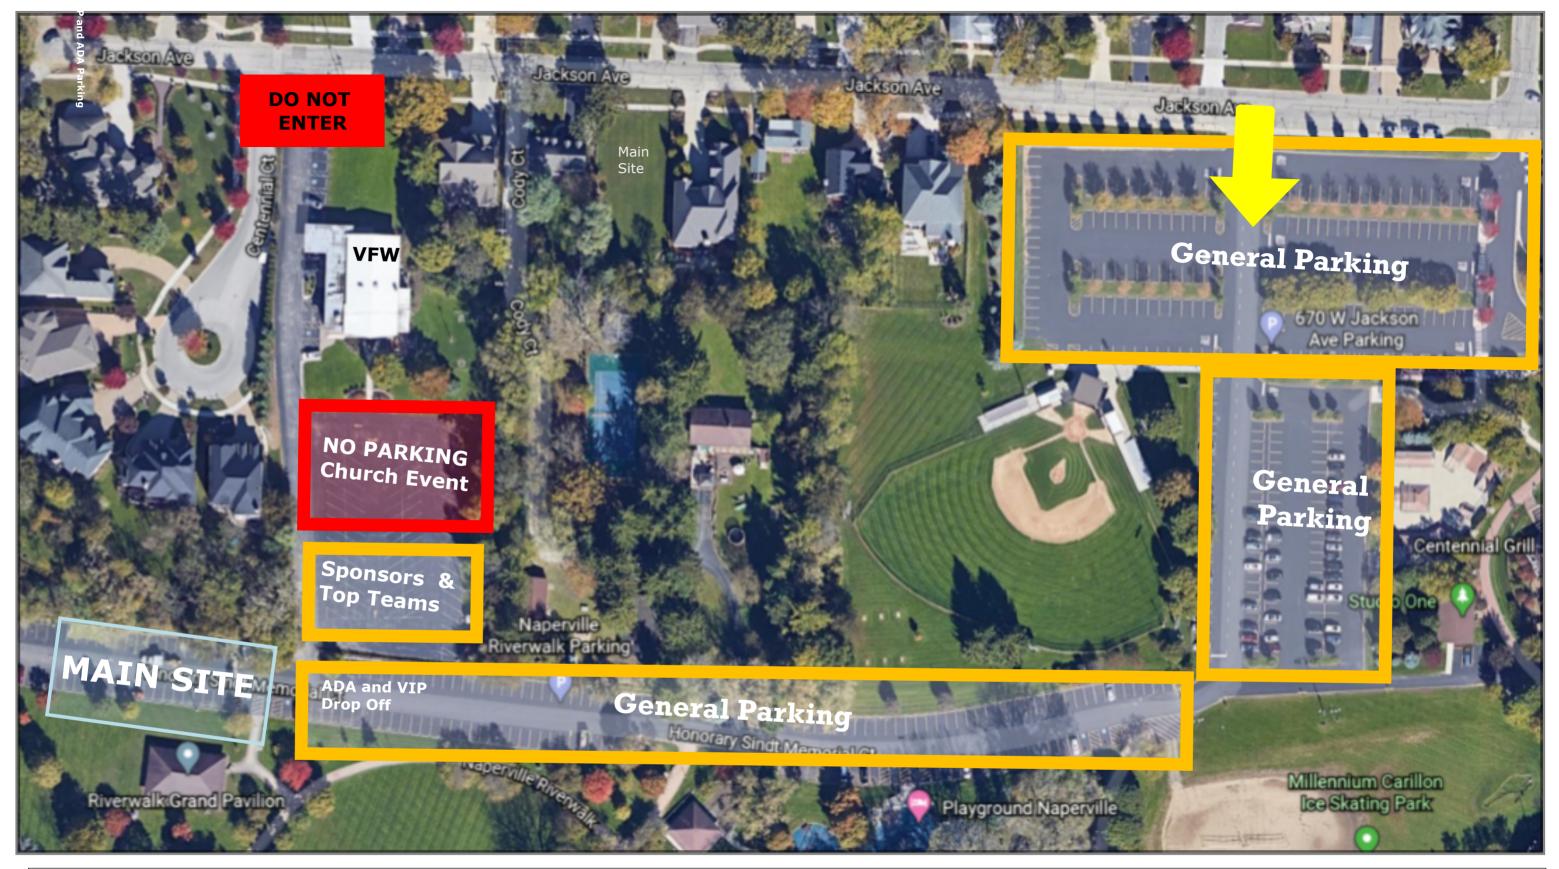

## Walk MS: Naperville Parking Instructions

Participants will be entering the site from Jackson Avenue.

We will have Volunteers set up at both entrances of Jackson Avenue.

We will have Volunteers set up at the entrance of the VFW and the entrance for any assistance needed to get to general parking There will be a turn around in this area for people that enter but can't park.

We will have Volunteers set up in the middle of general parking and main site. This position will help with participants driving through that have any questions.

There is also street parking on Jackson Avenue.

Parking for ADA or VIP Parking will use the space that is closest to the site.

ADA and VIP Parking will be blocked off near the main site.