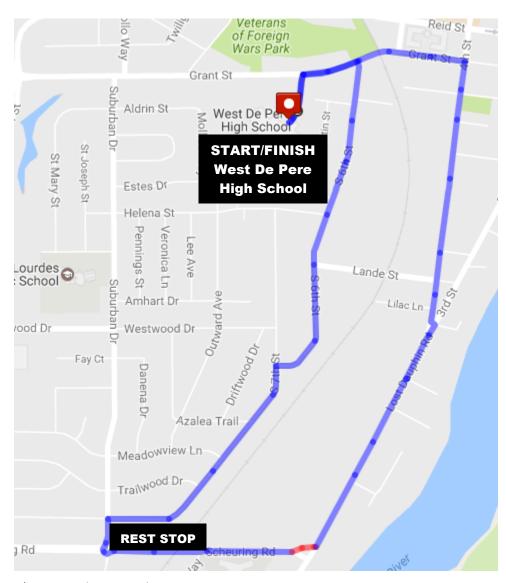

## Walk MS: De Pere 2024 – 3 mile route

<sup>\*</sup>Route subject to change

## **Turn by Turn Directions**

**START** at West De Pere High School

Head east on Grant St toward S 6<sup>th</sup> Street

Turn right onto S 6<sup>th</sup> Street

Turn left on S 7<sup>th</sup> Street

Continue onto Countryside Drive

Turn left on Suburban Drive

At the traffic circle, turn left on Scheuring Road

**REST STOP** at Montessori School

Turn left on Lost Dauphin Road

Slight left to continue on 4<sup>th</sup> Street

Turn left on Grant Street

**FINISH** Return to West De Pere High School