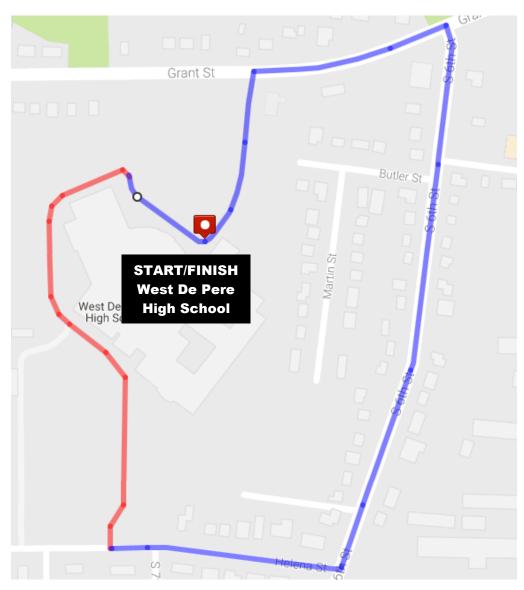

## Walk MS: De Pere 2024 – 1 mile route

\*Route subject to change

## **Turn by Turn Directions**

**START** at West De Pere High School

Head east on Grant St toward S 6<sup>th</sup> Street

Turn right onto S 6<sup>th</sup> Street

Turn Right onto Helena Street

Turn right onto the sidewalk behind West De Pere High School (before track)

Continue left onto the service road behind West De Pere High School

Follow service road around to main entrance of the school

**FINISH** return to West De Pere High School