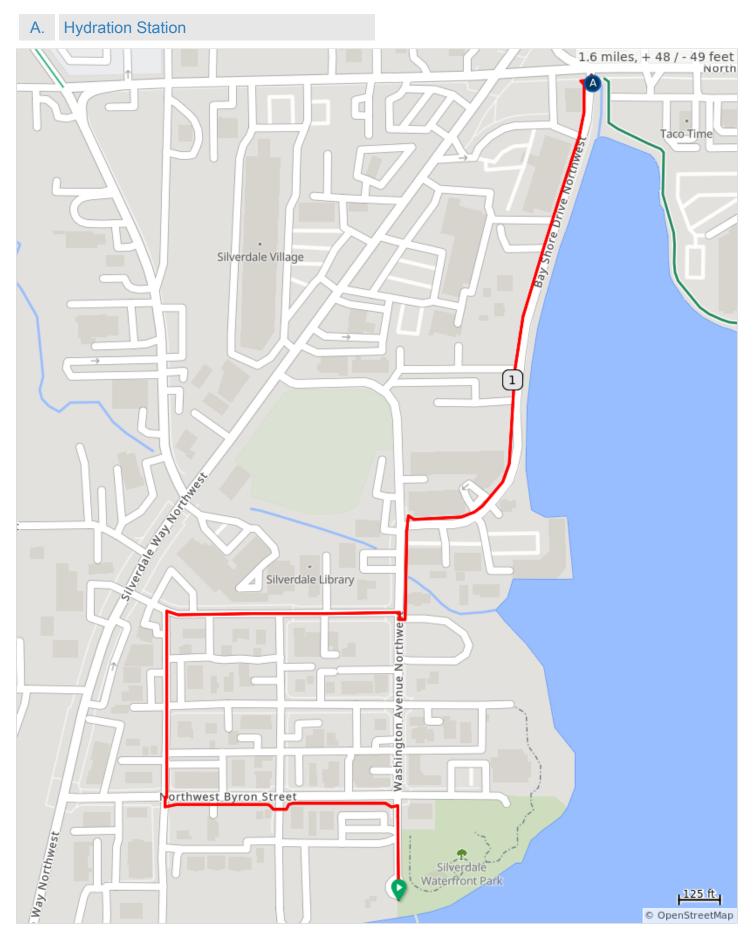

## Walk MS: Silverdale 2 Mile 2023

| Туре | Dist | Note                                                                           |
|------|------|--------------------------------------------------------------------------------|
| •    | 0.0  | Start of route                                                                 |
|      | 0.1  | Take a sharp left onto NW Byron Street                                         |
|      | 0.2  | Take a right onto Pacific Ave NW Street                                        |
|      | 0.3  | Take a right onto NW Carlton Street                                            |
|      | 0.4  | Take a left onto Washington Avenue NW Street                                   |
|      | 0.5  | Take a right onto Bay Shore Drive NW Street                                    |
|      | 0.8  | Stop at the hydration Station and turn around when you are ready to head back. |
|      | 1.1  | Make a left onto Washington Ave NW Street                                      |
|      | 1.2  | Make a right onto NW Carlton Street                                            |
|      | 1.3  | Make a left onto Pacific Ave NW Street                                         |
|      | 1.4  | Make a left onto NW Byron Street                                               |
|      | 1.6  | Make a right onto Washington Ave NW Street and Return to Start Finish          |