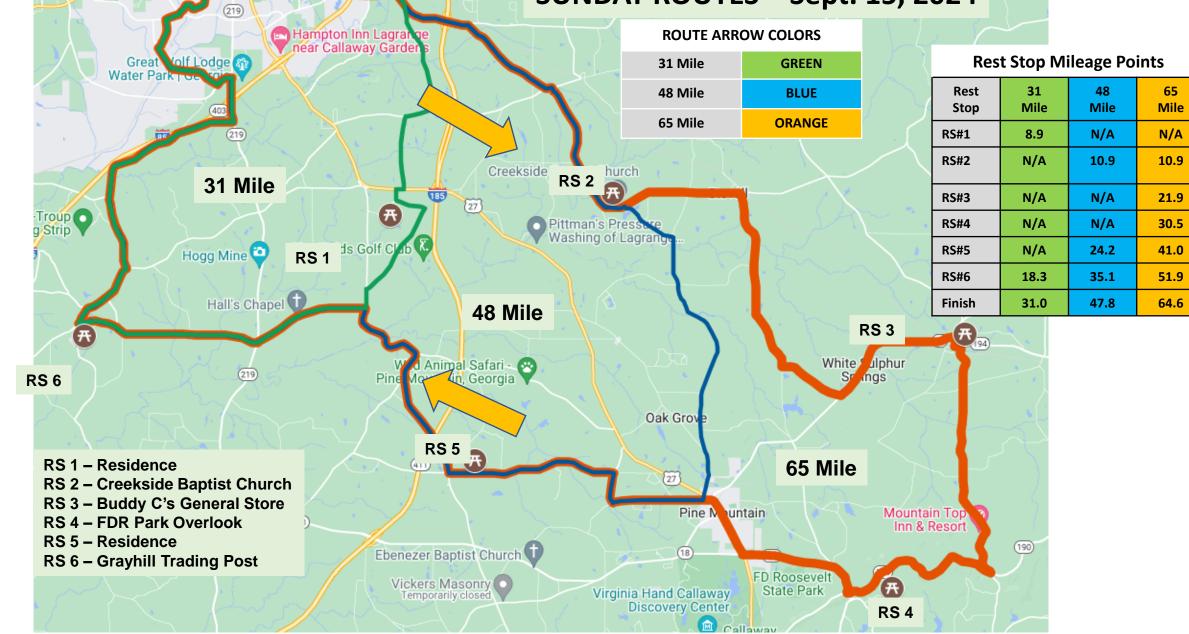

## 2024 Bike MS: Atlanta Peach SUNDAY ROUTES – Sept. 15, 2024

185

LaGrange

Start/Finish

Wild Leap Brew