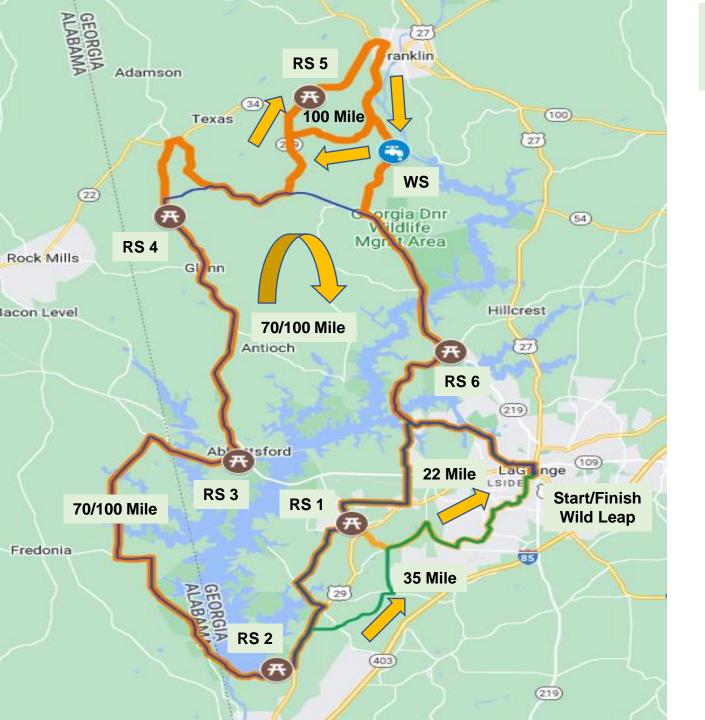

## 2024 Bike MS: Atlanta Peach SATURDAY ROUTES – Sept. 14, 2024

## **ROUTE ARROW COLORS**

| 22 Mile  | YELLOW |  |  |
|----------|--------|--|--|
| 35 Mile  | GREEN  |  |  |
| 70 Mile  | BLUE   |  |  |
| 100 Mile | ORANGE |  |  |

## **Rest Stop Mileage Points**

| Rest Stop | 22 Mile | 35 Mile | 70 Mile | 100 Mile    |
|-----------|---------|---------|---------|-------------|
| RS#1      | 11.4    | 11.4    | 11.4    | 11.4        |
| RS#2      | N/A     | 19.2    | 19.2    | 19.2        |
| RS#3      | N/A     | N/A     | 36.1    | 36.1        |
| RS#4      | N/A     | N/A     | 47.2    | 47.2        |
| RS#5      | N/A     | N/A     | N/A     | 60.1 & 71.9 |
| WS        | N/A     | N/A     | N/A     | 80.3        |
| RS#6      | N/A     | N/A     | 61.2    | 89.6        |
| Finish    | 21.6    | 35.5    | 70.6    | 99.0        |

RS 1 – Loyd Presbyterian Church

RS 2 – Shaefer Heard Day Use Shelter

RS 3 – Troup Co. Fire Station #10

RS 4 – Heard Co. Fire Station #6

**RS 5 – Flat Rock Campground** 

WS – Joe's Shop

RS 6 – Smyrna Baptist Church