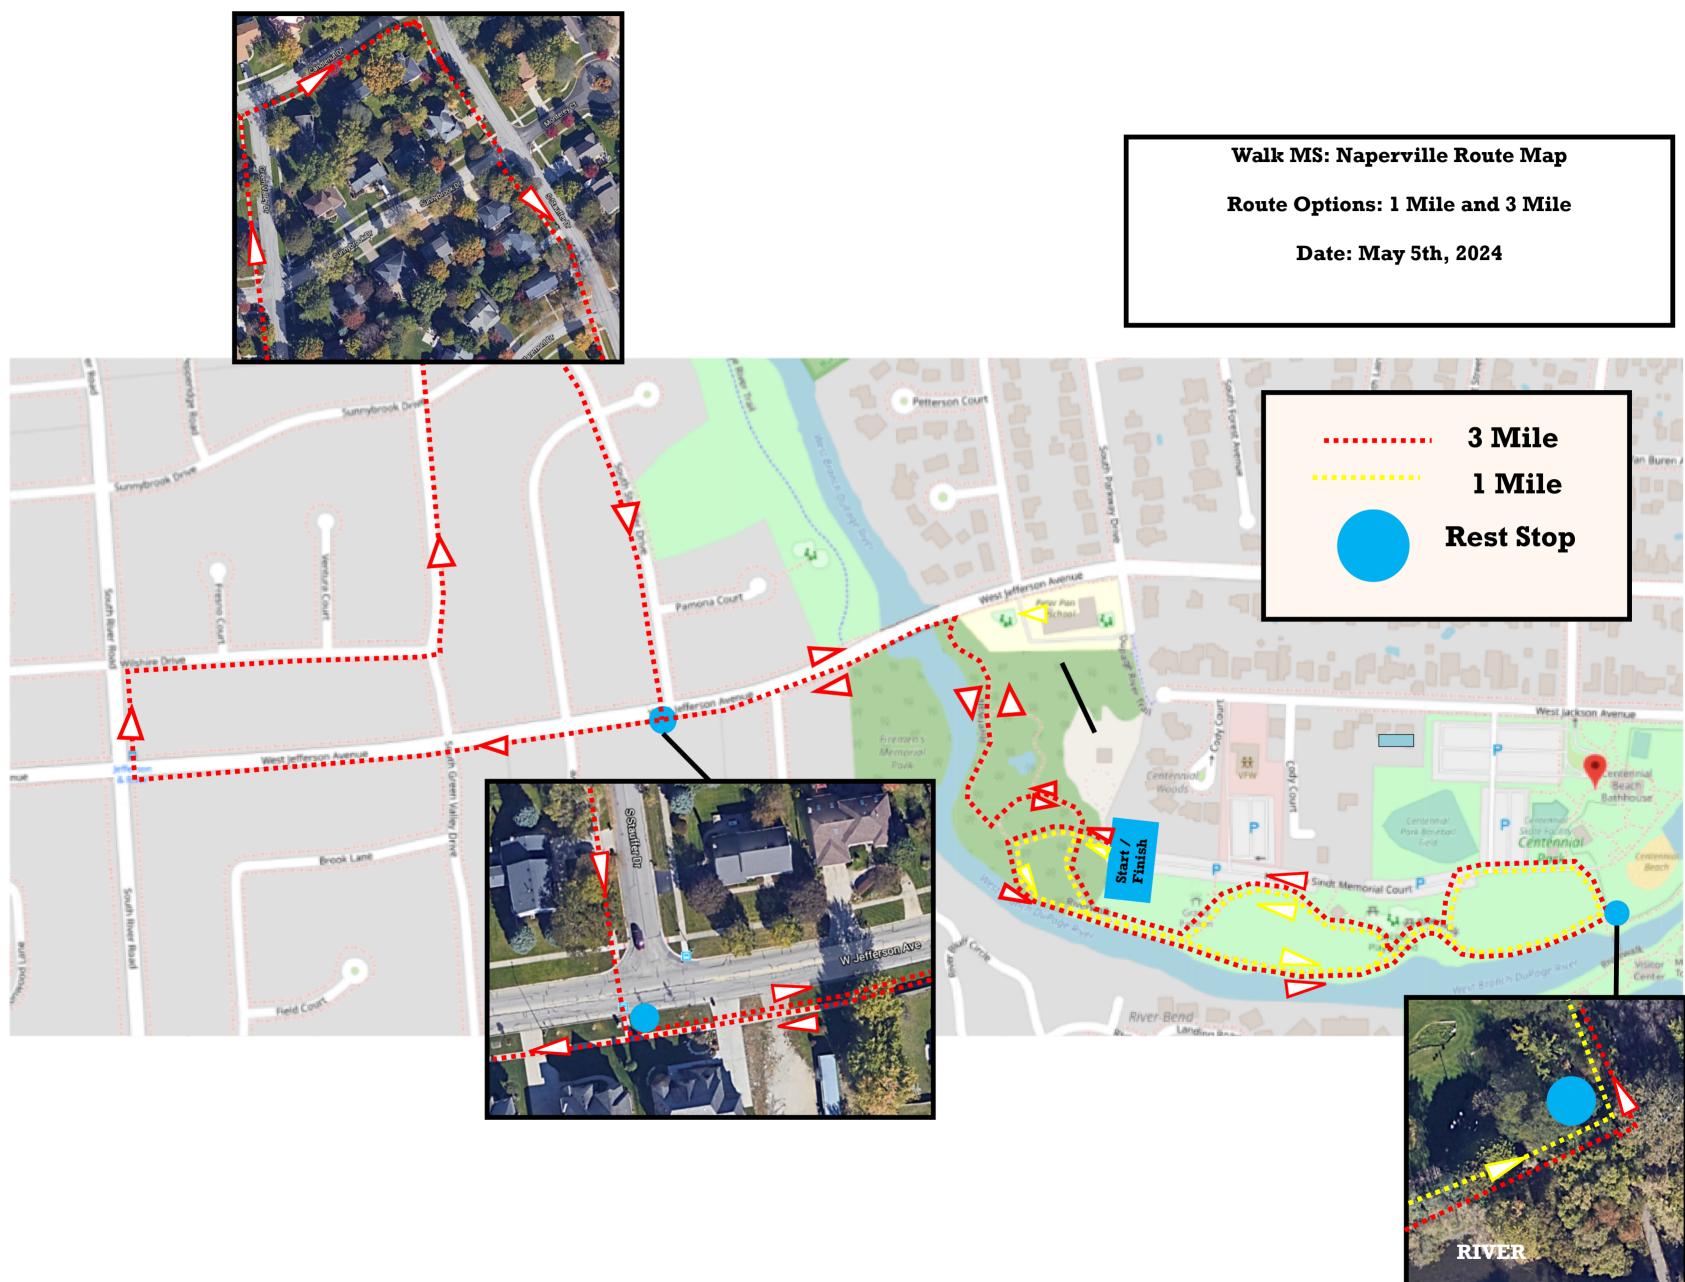

# Walk MS: Naperville Route Map

Route Options: 1 Mile and 3 Mile

# Date: May 5th, 2024

### 3 Mile

| Direction | Notes                                                      | Distance (miles)<br>from Start |  |  |  |
|-----------|------------------------------------------------------------|--------------------------------|--|--|--|
| Start     | Start of route                                             | 0                              |  |  |  |
| Left      | Turn left to stay on Naperville Riverwalk                  | 0.06                           |  |  |  |
| Left      | Slight left to stay on Naperville Riverwalk                | 0.36                           |  |  |  |
| Left      | Turn left to stay on Naperville Riverwalk                  | 0.46                           |  |  |  |
| Left      | Turn left                                                  | 0.49                           |  |  |  |
| Straight  | Straight Continue straight onto Honorary Sindt Memorial Ct |                                |  |  |  |
| Left      | Slight left onto Naperville Riverwalk                      | 0.55                           |  |  |  |

1 Mile Route Turn-by-Turns

| Direction | Notes                                                            | Distance (miles)<br>from Start |  |  |  |  |
|-----------|------------------------------------------------------------------|--------------------------------|--|--|--|--|
| Start     | Start of route                                                   | 0                              |  |  |  |  |
| Right     | Turn right to stay on Naperville Riverwalk                       | 0.02                           |  |  |  |  |
| Right     | Turn right to stay on Naperville Riverwalk                       | 0.09                           |  |  |  |  |
| Right     | Slight right to stay on Naperville Riverwalk                     | 0.12                           |  |  |  |  |
| Right     | Slight right to stay on Naperville Riverwalk                     | 0.23                           |  |  |  |  |
| Left      | Turn left onto W Jefferson Ave (use sidewalk)                    | 0.25                           |  |  |  |  |
| Right     | Turn right onto S River Rd (use sidewalk)                        | 0.77                           |  |  |  |  |
| Right     | Turn right onto Wilshire Dr (use sidewalk)                       | 0.83                           |  |  |  |  |
| Left      | Turn left onto Green Valley Dr (use sidewalk)                    | 1.02                           |  |  |  |  |
| Right     | Turn right onto N Stauffer Dr (use sidewalk)                     | 1.3                            |  |  |  |  |
| Left      | Turn left onto W Jefferson Ave (use sidewalk)                    | 1.6                            |  |  |  |  |
| Straight  | Cross the road                                                   | 1.83                           |  |  |  |  |
| Left      | Turn left onto Naperville Riverwalk                              | 1.87                           |  |  |  |  |
| Right     | Slight right to stay on Naperville Riverwalk                     | 1.88                           |  |  |  |  |
| Left      | Slight left to stay on Naperville Riverwalk                      | 2                              |  |  |  |  |
| Left      | Turn left to stay on Naperville Riverwalk                        | 2.03                           |  |  |  |  |
| Left      | Turn left to stay on Naperville Riverwalk                        | 2.15                           |  |  |  |  |
| Left      | Slight left to stay on Naperville Riverwalk                      | 2.39                           |  |  |  |  |
| Left      | Turn left to stay on Naperville Riverwalk                        | 2.49                           |  |  |  |  |
| Left      | Turn left                                                        | 2.52                           |  |  |  |  |
| Straight  | Continue straight onto Honorary Sindt Memorial Ct (use sidewalk) | 2.57                           |  |  |  |  |
| Left      | Slight left onto Naperville Riverwalk                            | 2.58                           |  |  |  |  |
| Right     | Turn right to stay on Naperville Riverwalk                       | 2.62                           |  |  |  |  |
| Right     | Turn right to stay on Naperville Riverwalk                       | 2.93                           |  |  |  |  |
| End       | End of route                                                     | 2.99                           |  |  |  |  |