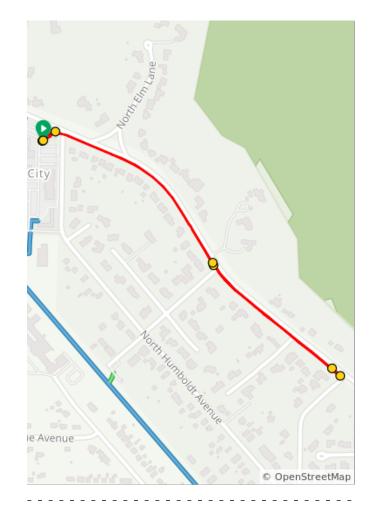

## ILD Walk MS Peoria - 1 Mile

| 1. | 0.0 | 0.0 | 0 | Start of route                                                           |
|----|-----|-----|---|--------------------------------------------------------------------------|
| 2. | 0.0 | 0.0 |   | Start - Junction<br>City                                                 |
| 3. | 0.0 | 0.0 |   | Right Turn onto<br>Prospect Road<br>(Please Use<br>Sidewalks)            |
| 4. | 0.3 | 0.3 |   | Continue<br>Straight                                                     |
| 5. | 0.5 | 0.2 | Ð | Turnaround at<br>Prospect and<br>North<br>MountClair<br>Avenue           |
| 6. | 0.5 | 0.0 |   | Continue<br>Straight down<br>Prospect Road<br>- Towards<br>Junction City |
| 7. | 0.7 | 0.2 |   | Continue<br>Straight                                                     |

## 0.7 miles. +15/-20 feet

| 8.  | 1.0 | 0.3 | Left Turn into<br>Junction City<br>(Please Use<br>Sidewalks) |
|-----|-----|-----|--------------------------------------------------------------|
| 9.  | 1.0 | 0.0 | End - Junction<br>City                                       |
| 10. | 1.0 | 0.0 | End of route                                                 |