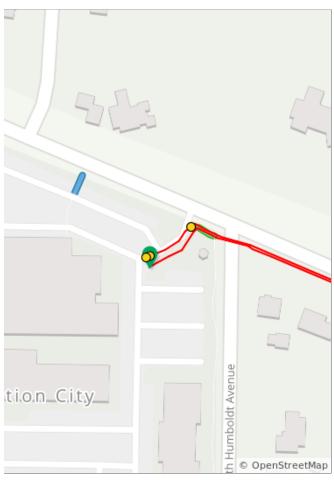

## ILD Walk MS Peoria - 1 Mile

| 1. | 0.0 | 0.0 | 0 | Start of route                                                           |
|----|-----|-----|---|--------------------------------------------------------------------------|
| 2. | 0.0 | 0.0 |   | Start - Junction<br>City                                                 |
| 3. | 0.0 | 0.0 |   | Right Turn onto<br>Prospect Road<br>(Please Use<br>Sidewalks)            |
| 4. | 0.3 | 0.3 |   | Continue<br>Straight                                                     |
| 5. | 0.5 | 0.2 | Ð | Turnaround at<br>Prospect and<br>North<br>MountClair<br>Avenue           |
| 6. | 0.5 | 0.0 |   | Continue<br>Straight down<br>Prospect Road<br>- Towards<br>Junction City |
| 7. | 0.7 | 0.2 |   | Continue<br>Straight                                                     |