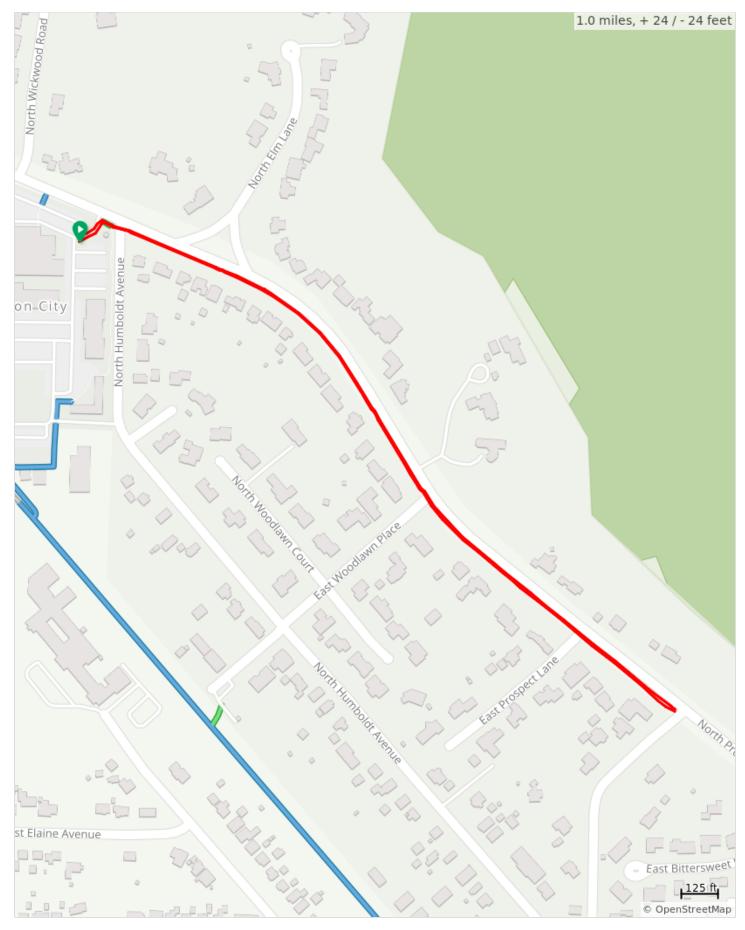

## ILD Walk MS Peoria - 1 Mile

## ILD Walk MS Peoria - 1 Mile

| 1. | 0.0 | 0.0 | 0 | Start of route                                                           |
|----|-----|-----|---|--------------------------------------------------------------------------|
| 2. | 0.0 | 0.0 |   | Start - Junction<br>City                                                 |
| 3. | 0.0 | 0.0 |   | Right Turn onto<br>Prospect Road<br>(Please Use<br>Sidewalks)            |
| 4. | 0.3 | 0.3 |   | Continue<br>Straight                                                     |
| 5. | 0.5 | 0.2 | Ð | Turnaround at<br>Prospect and<br>North<br>MountClair<br>Avenue           |
| 6. | 0.5 | 0.0 |   | Continue<br>Straight down<br>Prospect Road<br>- Towards<br>Junction City |
| 7. | 0.7 | 0.2 |   | Continue<br>Straight                                                     |

## 0.7 miles. +15/-20 feet

| 8.  | 1.0 | 0.3 | Left Turn into<br>Junction City<br>(Please Use<br>Sidewalks) |
|-----|-----|-----|--------------------------------------------------------------|
| 9.  | 1.0 | 0.0 | End - Junction<br>City                                       |
| 10. | 1.0 | 0.0 | End of route                                                 |