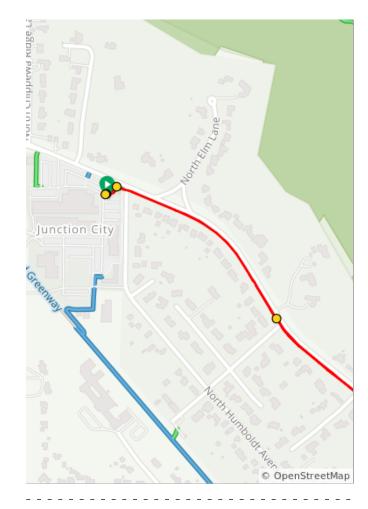

## ILD Walk MS Peoria - 3 Mile

| 1. | 0.0 | 0.0 | 0 | Start of route                                                |
|----|-----|-----|---|---------------------------------------------------------------|
| 2. | 0.0 | 0.0 |   | Start - Junction<br>City                                      |
| 3. | 0.0 | 0.0 |   | Right Turn onto<br>Prospect Road<br>(Please Use<br>Sidewalks) |
| 4. | 0.3 | 0.3 |   | Continue<br>Straight                                          |

0.3 miles. +4/-8 feet

| 5. | 1.3 | 1.0 | Cross Kingman<br>Ave towards<br>Junction City                |
|----|-----|-----|--------------------------------------------------------------|
| 6. | 1.3 | 0.0 | Water Stop at<br>Tower Park                                  |
| 7. | 1.3 | 0.0 | Cross Kingman<br>Toward Tower<br>Park                        |
| 8. | 2.1 | 0.8 | Continue<br>Straight for 3<br>Mile Route                     |
| 9. | 2.1 | 0.0 | Continue Straight down Prospect Road - Towards Junction City |