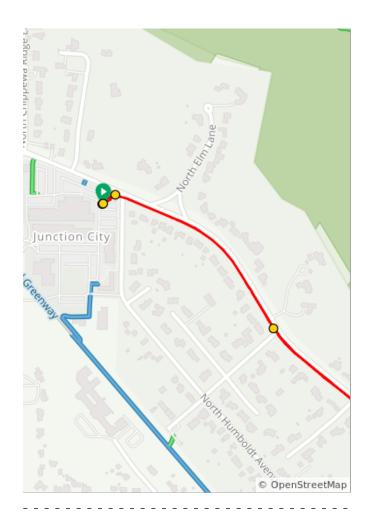

## ILD Walk MS Peoria - 3 Mile

| 1. | 0.0 | 0.0 | 0 | Start of route                                                |
|----|-----|-----|---|---------------------------------------------------------------|
| 2. | 0.0 | 0.0 |   | Start - Junction<br>City                                      |
| 3. | 0.0 | 0.0 |   | Right Turn onto<br>Prospect Road<br>(Please Use<br>Sidewalks) |
| 4. | 0.3 | 0.3 |   | Continue<br>Straight                                          |

0.3 miles. +4/-8 feet

| 5. | 1.3 | 1.0 | Cross Kingman<br>Ave towards<br>Junction City                |
|----|-----|-----|--------------------------------------------------------------|
| 6. | 1.3 | 0.0 | Water Stop at<br>Tower Park                                  |
| 7. | 1.3 | 0.0 | Cross Kingman<br>Toward Tower<br>Park                        |
| 8. | 2.1 | 0.8 | Continue<br>Straight for 3<br>Mile Route                     |
| 9. | 2.1 | 0.0 | Continue Straight down Prospect Road - Towards Junction City |