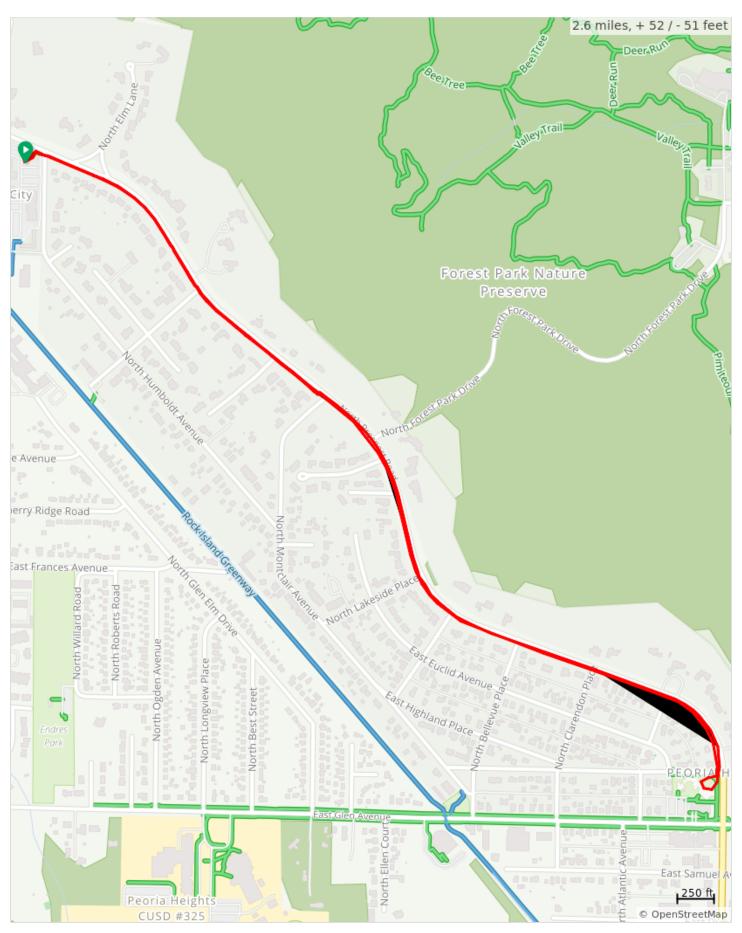

## ILD Walk MS Peoria - 3 Mile

## ILD Walk MS Peoria - 3 Mile

| 1. | 0.0 | 0.0 | 0 | Start of route                                                |
|----|-----|-----|---|---------------------------------------------------------------|
| 2. | 0.0 | 0.0 |   | Start - Junction<br>City                                      |
| 3. | 0.0 | 0.0 |   | Right Turn onto<br>Prospect Road<br>(Please Use<br>Sidewalks) |
| 4. | 0.3 | 0.3 |   | Continue<br>Straight                                          |

0.3 miles. +4/-8 feet

| 5. | 1.3 | 1.0 | Cross Kingman<br>Ave towards<br>Junction City                |
|----|-----|-----|--------------------------------------------------------------|
| 6. | 1.3 | 0.0 | Water Stop at<br>Tower Park                                  |
| 7. | 1.3 | 0.0 | Cross Kingman<br>Toward Tower<br>Park                        |
| 8. | 2.1 | 0.8 | Continue<br>Straight for 3<br>Mile Route                     |
| 9. | 2.1 | 0.0 | Continue Straight down Prospect Road - Towards Junction City |