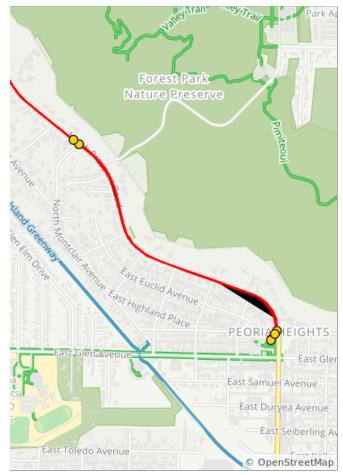

| 10. | 2.3 | 0.2 | Continue<br>Straight                                         |
|-----|-----|-----|--------------------------------------------------------------|
| 11. | 2.6 | 0.3 | Left Turn into<br>Junction City<br>(Please Use<br>Sidewalks) |
| 12. | 2.6 | 0.0 | End - Junction<br>City                                       |
| 13. | 2.6 | 0.0 | End of route                                                 |

0.5 miles. +7/-4 feet