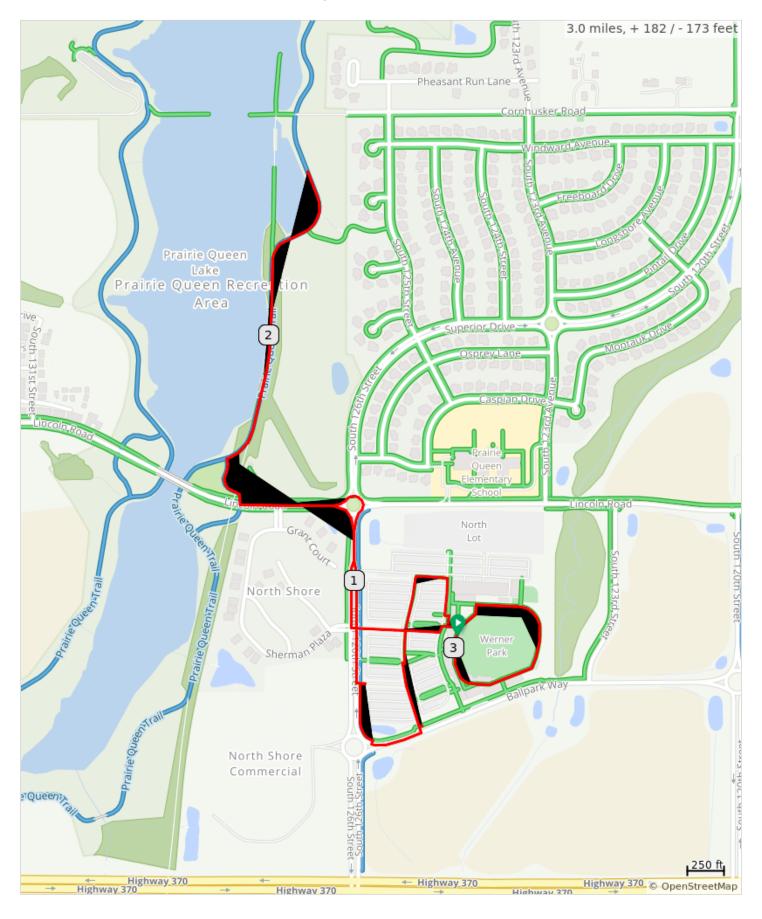

## Walk MS Nebraska 2023

3 Mile route 1 times around and exit park and come back and do 1 more loo

## Walk MS Nebraska 2023

| Туре | Dist | Note                    |
|------|------|-------------------------|
| 0    | 0.0  | Start of route          |
|      | 0.0  | Right                   |
|      | 0.1  | Right                   |
|      | 0.3  | Keep right              |
|      | 0.4  | Left                    |
|      | 0.4  | Left                    |
|      | 0.4  | Right                   |
|      | 0.4  | Left                    |
|      | 0.4  | Right                   |
|      | 0.4  | Left                    |
|      | 0.6  | Sharp right             |
|      | 0.6  | Sharp left              |
|      | 0.7  | Left                    |
|      | 0.7  | Left                    |
|      | 0.7  | Right onto Ballpark Way |
|      | 0.8  | Right                   |

0.8 miles. +60/-59 feet

| Туре | Dist | Note         |
|------|------|--------------|
|      | 2.9  | Keep right   |
|      | 3.0  | End of route |

| Туре | Dist | Note                                               |
|------|------|----------------------------------------------------|
|      | 8.0  | Left                                               |
|      | 0.9  | Right                                              |
|      | 0.9  | Right onto South 126th Street                      |
|      | 1.1  | Enter roundabout                                   |
|      | 1.1  | At roundabout, take exit 1 onto Lincoln Road       |
|      | 1.3  | Right                                              |
|      | 1.3  | Right onto Prairie Queen Trail                     |
| ค    | 1.8  | Make a U-turn onto Prairie Queen Trail             |
|      | 2.2  | Left                                               |
|      | 2.2  | Left onto Lincoln Road                             |
|      | 2.4  | At roundabout, take exit 1 onto South 126th Street |
|      | 2.5  | Left                                               |
|      | 2.6  | Left                                               |
|      | 2.7  | Right                                              |
|      | 2.7  | Right                                              |

1.9 miles. +104/-99 feet