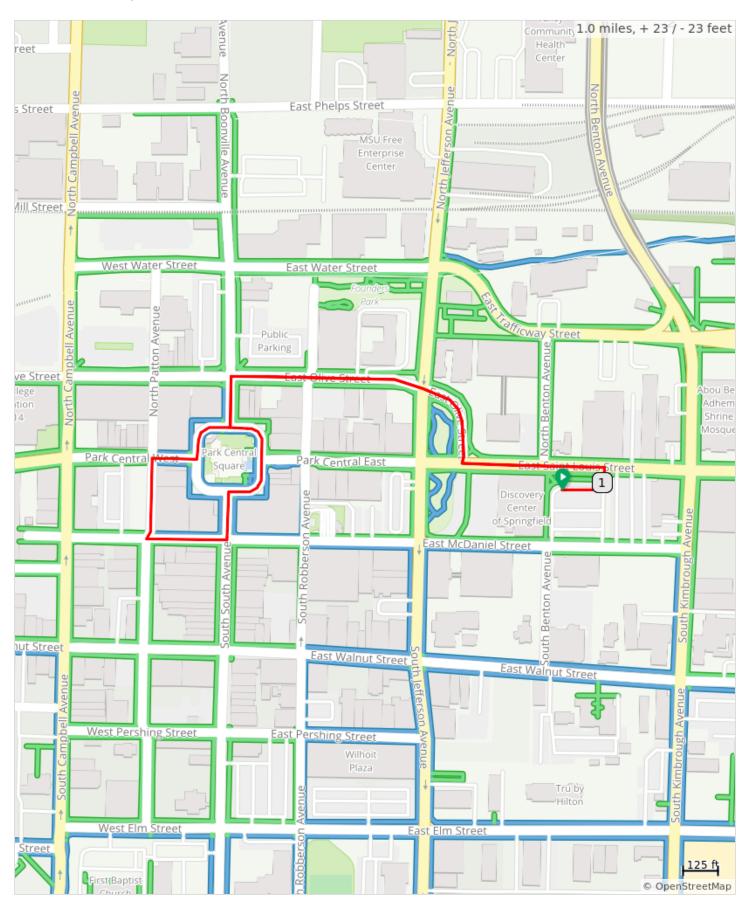

## Walk MS Springfield 2023

Short Route updated on 2/17/2023

## Walk MS Springfield 2023

| Туре | Dist | Note                                                  |
|------|------|-------------------------------------------------------|
|      | 0.0  | Left                                                  |
|      | 0.0  | Left onto East Saint Louis Street                     |
|      | 0.1  | Right onto East Olive Street                          |
|      | 0.4  | Enter roundabout                                      |
|      | 0.0  | At roundabout, take exit 3 onto Park<br>Central West  |
|      | 0.0  | Right onto South Patton Avenue                        |
|      | 0.5  | Sharp left onto West McDaniel Street                  |
|      | 0.6  | Left onto Park Central South                          |
|      | 0.6  | Enter roundabout                                      |
|      | 0.0  | Enter roundabout                                      |
|      | 0.0  | At roundabout, take exit 2 onto Park<br>Central North |
|      | 0.7  | Right onto East Olive Street                          |
|      | 0.9  | Left onto East Saint Louis Street                     |
|      | 1.0  | Right                                                 |
|      | 1.0  | Right                                                 |

1.0 miles. +21/-22 feet