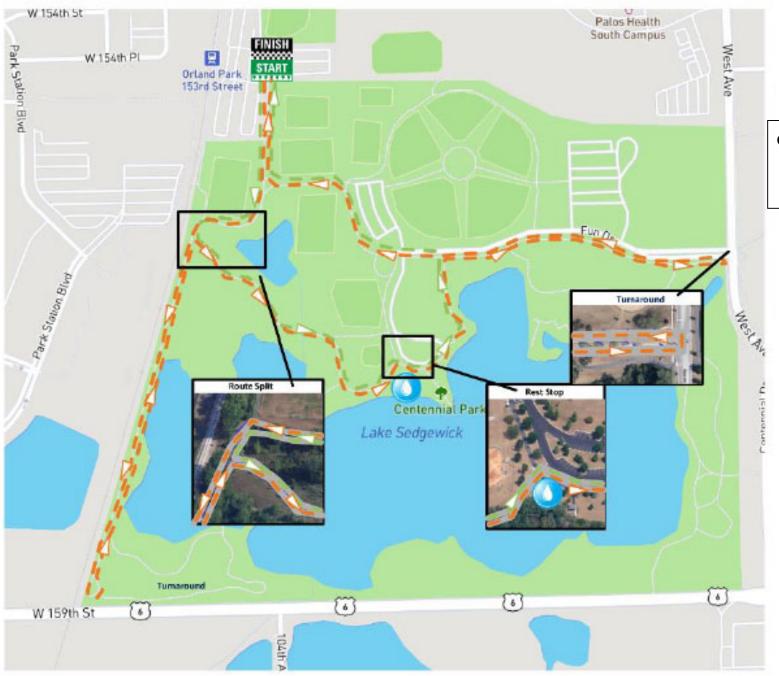

## Orland Park 10:00 AM Sunday May 7, 2023 10401 W 153rd St Orland Park, IL 60462

Walk MS: Orland Park Route Map

Route Options: 1 Mile and 3 Mile

Date: May 7th, 2023

## l Mile Route Turn-by-Turns

| Direction | Notes                            | Distance (miles)<br>from Start |
|-----------|----------------------------------|--------------------------------|
| Start     | Start of route                   | 0                              |
| Straight  | Start - Continue on Path         | 0                              |
| Left      | Turn Left onto Sidewalk          | 0.25                           |
| Straight  | Cross                            | 0.44                           |
| Right     | Turn Right onto Path             | 0.45                           |
| Left      | Turn Left on Path into the park  | 0.59                           |
| Right     | Turn Right onto Sidewalk Path    | 0.8                            |
| Straight  | Continue Straight towards Finish | 0.87                           |
| End       | End of route                     | 0.92                           |

| 3 Mile Route Turn-by-Turns |                                              |                                |  |
|----------------------------|----------------------------------------------|--------------------------------|--|
| Direction                  | Notes                                        | Distance (miles)<br>from Start |  |
| Start                      | Start of route                               | 0                              |  |
| Straight                   | Start - Continue on Path                     | 0                              |  |
| Left                       | Turn Left onto Sidewalk                      | 0.25                           |  |
| Straight                   | Cross                                        | 0.44                           |  |
| Right                      | Turn Right onto Path                         | 0.45                           |  |
| Left                       | Turn Left on Path into the park              | 0.59                           |  |
| Right                      | Turn Right onto Sidewalk Path                | 0.8                            |  |
| Right                      | Right Turn towards ramp                      | 0.89                           |  |
| Right                      | Turn Right into Tunnel                       | 0.94                           |  |
| Right                      | Right out of Tunnel                          | 0.94                           |  |
| Slight Right               | Slight Right on Path                         | 0.98                           |  |
| Left                       | Turn Left at Path                            | 1.02                           |  |
| Right                      | Keep Right on Path                           | 1.22                           |  |
| Left                       | Keep Left on Path                            | 1.28                           |  |
| Right                      | Right Turn on Path                           | 1.35                           |  |
| Right                      | Turn Right on Path                           | 1.53                           |  |
| Right                      | Turn Right onto Path                         | 1.63                           |  |
| Left                       | Left onto path away from Pond                | 1.67                           |  |
| Right                      | Turn Right on Path/Sidewalk                  | 1.75                           |  |
| Left                       | Turn Left on Path                            | 1.78                           |  |
| Left                       | Turn Left onto Path                          | 1.88                           |  |
| Straight                   | Continue Straight                            | 1.94                           |  |
| Right                      | Right on Path Towards baseball fields        | 2.03                           |  |
| Straight                   | Continue Straight                            | 2.09                           |  |
| Right                      | Right away from baseball fields              | 2.38                           |  |
| Left                       | Turn Left on Path                            | 2.5                            |  |
| Right                      | Right Turn towards main site/railroad tracks | 2.6                            |  |
| Left                       | Turn Left into Tunnel                        | 2.65                           |  |
| Right                      | Turn Right Towards Finish Line               | 2.66                           |  |
| End                        | End of route                                 | 2.68                           |  |