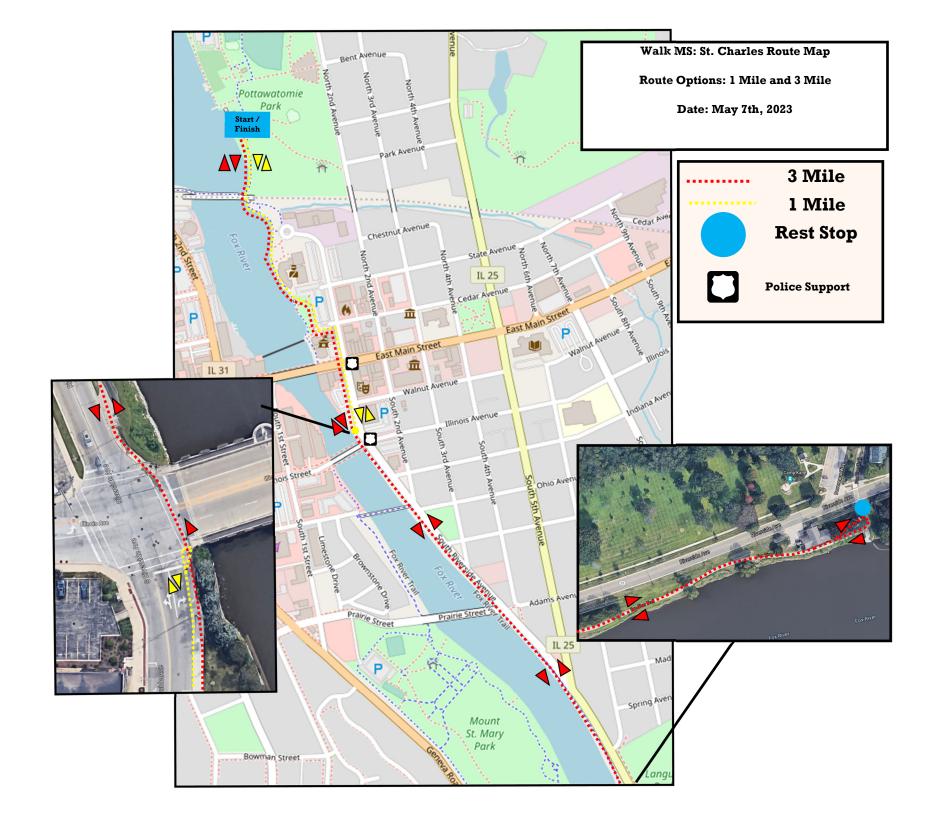

Route Options: 1 Mile and 3 Mile

Date: May 7th, 2023

| 1 Mile Route Turn-by-Turns |                                     |                                |
|----------------------------|-------------------------------------|--------------------------------|
| Direction                  | Notes                               | Distance (miles)<br>from Start |
| Start                      | Start of route                      | 0                              |
| Straight                   | Start                               | 0                              |
| Slight Right               | Slight right to stay on path        | 0.01                           |
| Straight                   | Continue straight at fork           | 0.03                           |
| Straight                   | Continue straight                   | 0.16                           |
| Slight Left                | Slight left through City Hall Park  | 0.25                           |
| Right                      | Right through City Hall Park        | 0.28                           |
| Left                       | Left through City Hall Park         | 0.32                           |
| Straight                   | Cross                               | 0.38                           |
| Uturn                      | l mile turn-around                  | 0.48                           |
| Straight                   | Continue straight on sidewalk       | 0.48                           |
| Straight                   | Cross                               | 0.58                           |
| Straight                   | Cross                               | 0.61                           |
| Left                       | Left at City Hall                   | 0.63                           |
| Right                      | Right through City Hall Park        | 0.65                           |
| Right                      | Right through City Hall Park        | 0.69                           |
| Slight Right               | Slight right to exit City Hall Park | 0.71                           |
| Straight                   | Rejoin walking path                 | 0.71                           |
| Straight                   | Continue straight                   | 0.84                           |
| Straight                   | Continue straight                   | 0.86                           |
| Slight Right               | Slight right                        | 0.94                           |
| Slight Left                | Slight left                         | 0.96                           |
| End                        | End of route                        | 0.97                           |

| 3 Mile Route Turn-by-Turns |                                           |                                |
|----------------------------|-------------------------------------------|--------------------------------|
| Direction                  | Notes                                     | Distance (miles)<br>from Start |
| Start                      | Start of route                            | 0                              |
| Slight Right               | Slight right to continue onto trail       | 0                              |
| Straight                   | Continue straight                         | 0.03                           |
| Straight                   | Cross Great Western Trail                 | 0.1                            |
| Straight                   | Continue straight                         | 0.13                           |
| Straight                   | Continue straight                         | 0.16                           |
| Left                       | Turn left to enter City Hall Park         | 0.25                           |
| Right                      | Turn right                                | 0.28                           |
| Left                       | Turn left to exit City Hall Park          | 0.32                           |
| Right                      | Turn right onto sidewalk                  | 0.34                           |
| Straight                   | Cross                                     | 0.36                           |
| Straight                   | Cross                                     | 0.39                           |
| Straight                   | Cross                                     | 0.44                           |
| Straight                   | Cross                                     | 0.49                           |
| Straight                   | Cross                                     | 0.59                           |
| Straight                   | Cross                                     | 0.76                           |
| Straight                   | Continue straight on Fox River Trail      | 0.79                           |
| Left                       | Turn left into Hydration Station          | 1.26                           |
| Uturn                      | 3 mile route turn-around                  | 1.27                           |
| Right                      | Turn right to return to Pottawatomie Park | 1.29                           |
| Straight                   | Cross                                     | 1.78                           |
| Straight                   | Cross                                     | 1.95                           |
| Straight                   | Cross                                     | 2.05                           |
| Straight                   | Cross                                     | 2.16                           |
| Straight                   | Cross                                     | 2.19                           |
| Left                       | Turn left passed City Hall                | 2.21                           |
| Right                      | Turn right                                | 2.23                           |
| Left                       | Turn left through City Hall Park          | 2.27                           |
| Right                      | Turn right onto path                      | 2.29                           |
| Slight Left                | Slight left at fork                       | 2.39                           |
| Straight                   | Cross                                     | 2.42                           |
| Straight                   | Cross Great Western Trail                 | 2.44                           |
| Slight Right               | Slight right at fork                      | 2.52                           |
| Left                       | Turn left into finish line                | 2.54                           |
| End                        | End of route                              | 2.54                           |