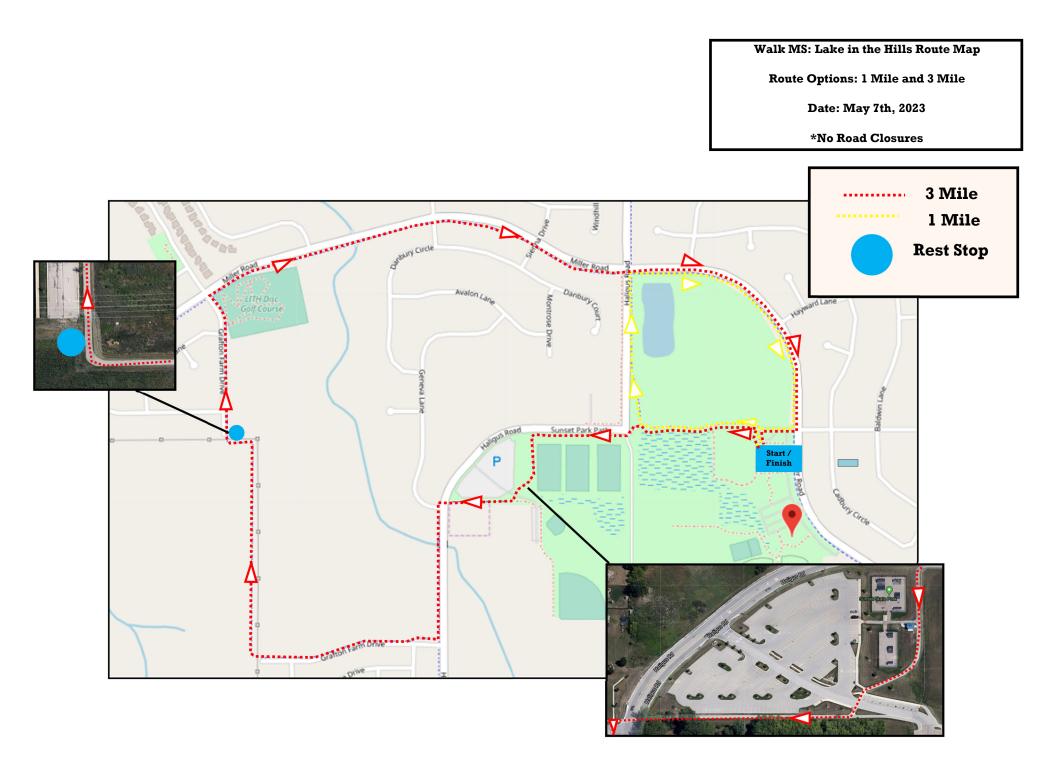

Walk MS: Lake in the Hills Route Map

Route Options: 1 Mile and 3 Mile

Date: May 7th, 2023

\*No Road Closures

| 1 Mile Route Turn-by-Turns |                                  |                                |  |
|----------------------------|----------------------------------|--------------------------------|--|
| Direction                  | Notes                            | Distance (miles)<br>from Start |  |
| Start                      | Start of route                   | 0                              |  |
| Right                      | Turn right onto Sunset Park Path | 0.01                           |  |
| Sharp Right                | Turn sharp right                 | 0.18                           |  |
| Right                      | Turn right to continue on path   | 0.39                           |  |
| Right                      | Turn right                       | 0.76                           |  |
| End                        | End of route                     | 0.79                           |  |