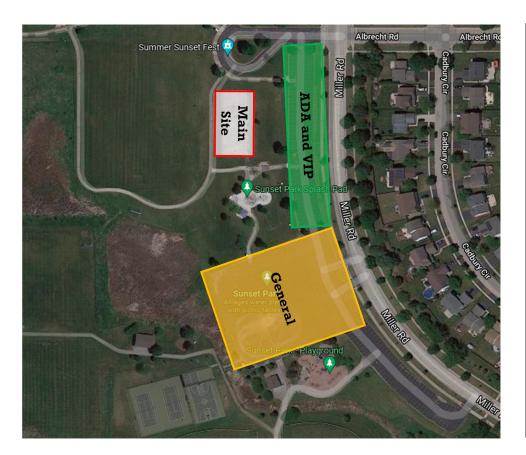

Walk MS: Lake in the Hills Parking Map

Date: May 1st, 2022

\*No Road Closures

Walk MS: Lake in the Hills Parking Instructions

When parking for Walk MS: Lake in the Hills please be cautious of other participants parking.

If you are driving, you will be taking Miller Road to park at Sunset Park.

When you arrive you will find General Parking (indicated in Orange on map.

If you are parking in the ADA or VIP Parking area, please use the Albrecht Road and Miller Road entrance. ADA and VIP Parking is indicated in Green on the map.

The Main Site is indicated in Red on the map, if you are having trouble finding a parking area please ask the nearest volunteer for assistance.