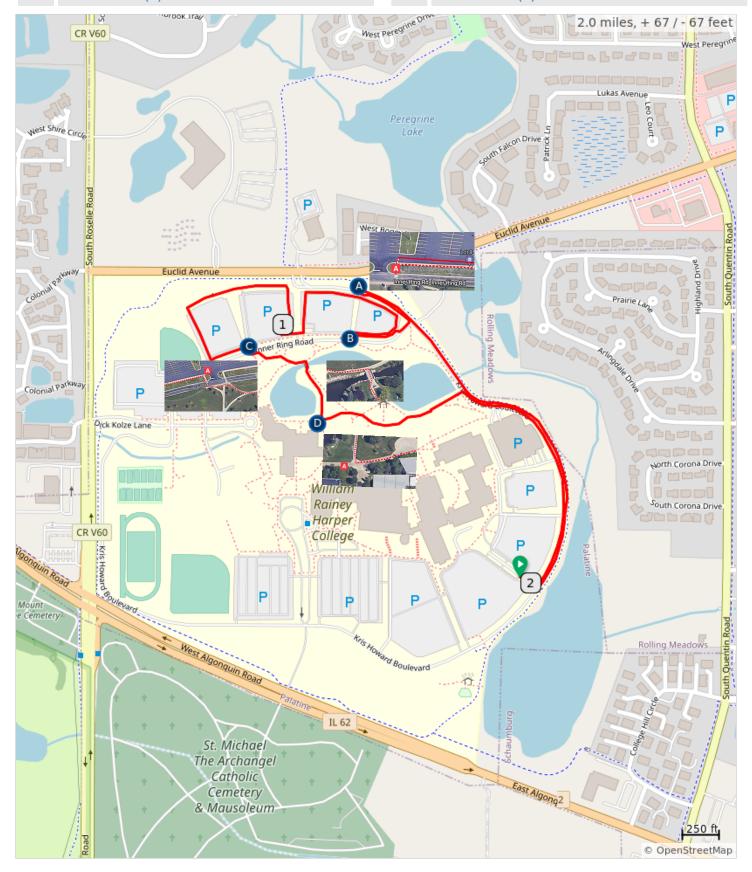

## 3 mile Walk MS: ILD Palatine

A. Volunteers and Water Stop (2)

C. Volunteers (2)

B. Volunteers (2)

D. Volunteers (2)

## 3 mile Walk MS: ILD Palatine

| Туре | Dist | Note                                                       |
|------|------|------------------------------------------------------------|
| •    | 0.0  | Start of route                                             |
|      | 0.0  | Start                                                      |
|      | 0.0  | Left turn into Kris Howard Drive                           |
|      | 0.2  | Continue Straight                                          |
|      | 0.4  | Continue Straight                                          |
|      | 0.5  | Continue Straight                                          |
| Ð    | 0.5  | Turnaround Point and Water Stop                            |
|      | 0.6  | Continue Straight - towards Main Site                      |
|      | 0.6  | Right turn onto Inner Ring Road                            |
|      | 0.7  | Continue on Sidewalk                                       |
|      | 0.7  | Slight Right into Parking Lot -                            |
|      | 8.0  | Continue around edge of parking lot                        |
|      | 0.9  | Left Turn - Continue on Edge of Parking Lot                |
|      | 1.0  | Right Turn - Continue onto Parking Lot                     |
|      | 1.0  | Right into Parking Lot - Continue onto edge of parking lot |

1.0 miles. +45/-23 feet

| Туре | Dist | Note                                                |
|------|------|-----------------------------------------------------|
|      | 1.1  | Follow Edge of Parking Lot                          |
|      | 1.2  | Left Turn - Continue on Edge of Parking Lot         |
|      | 1.3  | Left Turn onto Sidewalk                             |
|      | 1.3  | Right Turn - Sidewalk                               |
|      | 1.9  | Continue Straight                                   |
|      | 2.0  | Right turn into Parking Lot and Start / Finish Line |
|      | 2.0  | Finish                                              |
|      | 2.0  | End of route                                        |