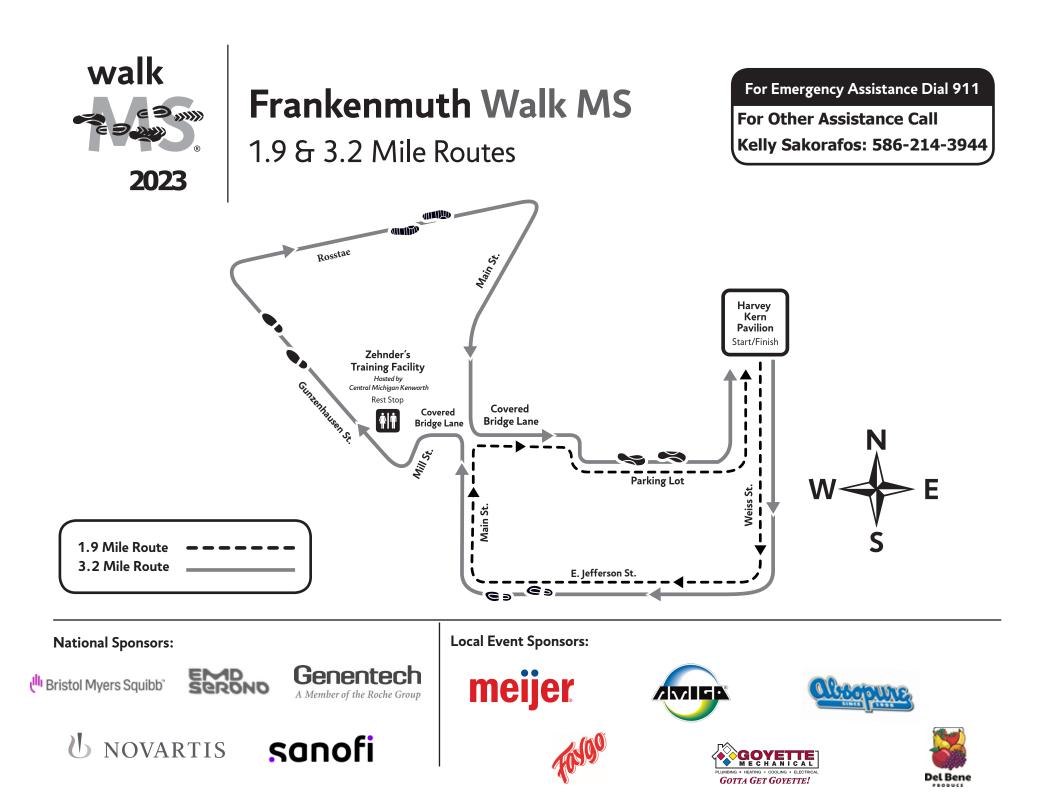

## Start - Harvey Kern Pavilion

- Left on Weiss St. to E. Jefferson St.
- Right on E. Jefferson St. to Main St.
- Right on Main St.
- For 1.9 mile route turn right on Covered Bridge Lane, continue through parking lot. Then turn left on Weiss St. to return to pavilion.
- Left on Covered Bridge Lane to Mill St.
- Left on Mill St. (will be a curve) to Rest Stop

## **Rest Stop - Zehnder's Corporate Training Facility** (1.4 Miles)

Hosted by Central Michigan Kenworth

- Right on Gunzenhausen St. to W. Tuscola St.
- Right on W. Tuscola St. to Main St.
- Cross to East Side of Main St.
- Right on S. Main St. to Covered Bridge Lane
- Left on Covered Bridge Lane, proceed through covered bridge
- Cross through Parking Lot to Weiss St.
- Left on Weiss St. to Finish Line

## Finish - Harvey Kern Pavilion

\*Note: Map Is Not To Scale. Please Follow Markings Through Route.

5.00