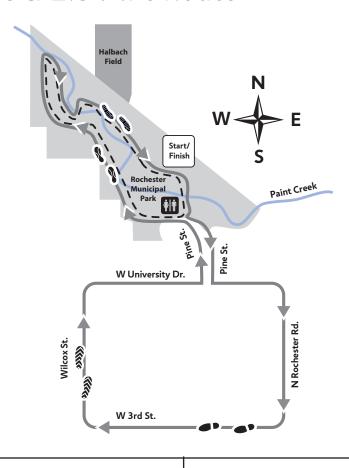

## **Rochester Walk MS**

1.0 Mile & 2.5 Mile Route

Start out on paved path and continue to Pine St.

NOTE: For 1 Mile Route stay on paved path within Municipal Park.

- Stay on Pine St to E. University Dr.
- Turn left on E. University Dr. and continue to N. Rochester Rd.
- Turn right and cross E. University Dr. and continue on N. Rochester Rd to W. 3rd
- At W. 3rd St. turn right and stay on W. 3rd St until Wilcox St.
- Cross Wilcox St. and turn right
- Continue on Wilcox St. to W. University Dr.
- Turn right on W. University Dr. and continue to traffic signal at Pine St.
- Cross at traffic signal and continue on Pine St back to Municipal Park
- Follow orange arrows on paved path through Municipal Park

**Finish** 

\*Note: Map Is Not To Scale. Please Follow Markings Through Route.