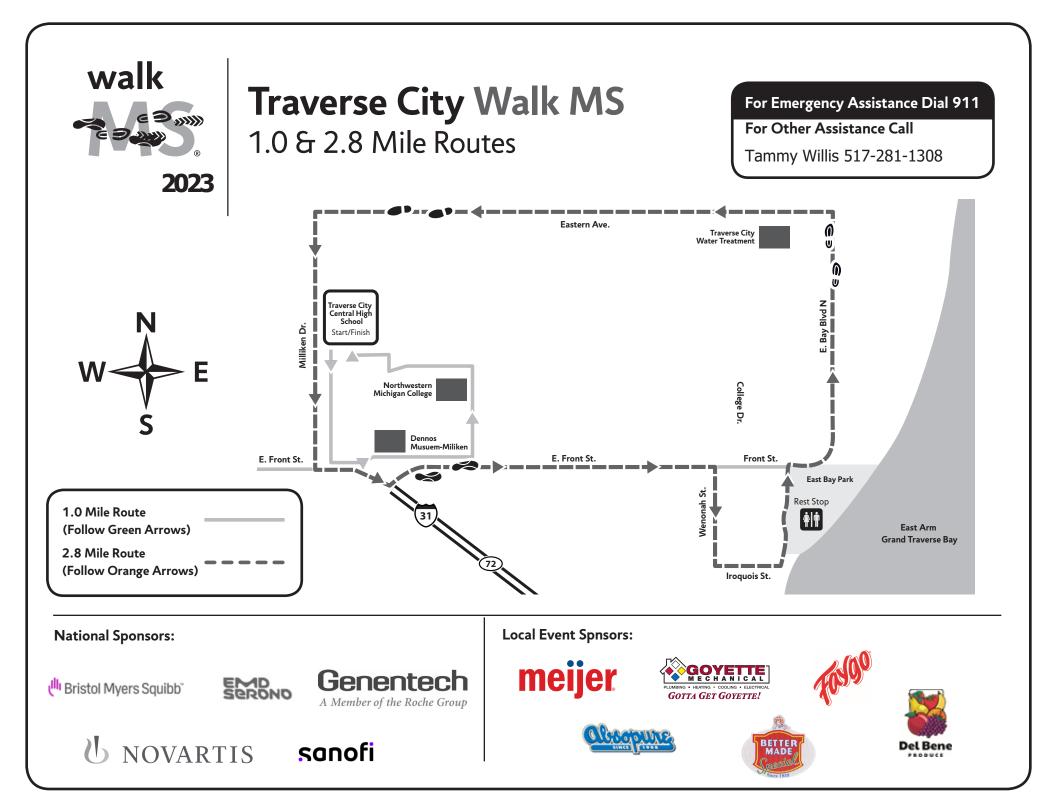

#### Start 2.8 Mile Route from Central High School

- Milliken Dr. to Front St.
- Turn left to remain on Front St. and continue to Wenonah St.
- Turn right on Wenonah St. to Iroquois St.
- Turn left on Iroquois St. and continue to East Bay Blvd S.
- Turn left on East Bay Blvd S. and continue to rest stop
- Caution: Be aware of oncoming traffic on East Bay Blvd. Where there is no sidewalk we will be walking on the shoulder.

## Rest Stop at East Bay Park

- From rest stop continue on East Bay Blvd to E. Front St.
- Turn right on E. Front St. and continue to East Bay Blvd N.
- Turn left on East Bay Blvd N. and continue to Eastern Ave
- Turn left on Eastern Ave and continue to Milliken Dr.
- Turn left on Milliken Dr. and return to Central High School

## Start 1.0 Mile Route from Central High School

- Milliken Dr. to Front St.
- Turn left on Front St. and continue to College Dr.
- Follow blue arrows after entering campus
- Once back on College Dr. follow blue arrows to gate
- Turn right through gate and follow blue arrows back to Central High School