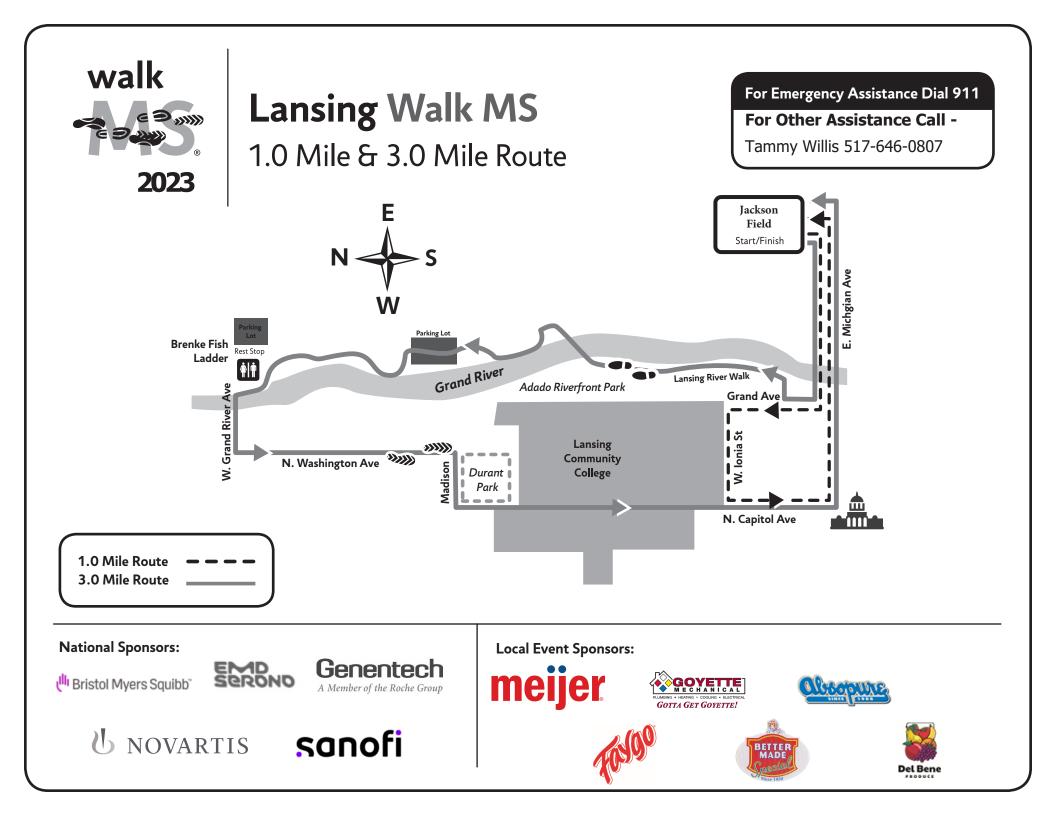

# Lansing Walk MS 1.0 Mile & 3.0 Mile Route

#### **Three Mile Route**

#### Start - Exit Cooley Law School Stadium

- Turn right onto E. Michigan Ave to Grand Ave
- Turn right on Grand Ave to E. Ottawa St.
- Enter the Lansing River Trail at E. Ottawa St.
- Cross bridge to stay on River Trail (East side of the Grand River)
- Exit River Trail and continue through parking lot.
- Cross Oakland with Lansing PD Officer
- Re-enter River Trail at Turner Park
- Continue on River Trail to Rest Stop

# **Rest Stop - Brenke Fish Ladder Parking Lot**

 Continue out of rest stop on Lansing River Walk to Grand River Ave

- Turn left onto W. Grand River Ave and continue to Washington Ave
- Turn left onto Washington Ave to Madison
- Turn right onto Madison to S. Capitol Ave
- Turn left onto S. Capitol Ave to E. Michigan Ave
- Turn left onto E. Michigan Ave and return to Cooley Law School Stadium

# Finish - Cooley Law School Stadium

### **One Mile Route**

- Exit Cooley Law School Stadium
- Turn right onto Michigan Ave to Grand Ave.
- Turn right onto Grand Ave to W. Ionia St.
- Turn left onto W. Ionia St. to Capitol Ave.
- Turn left onto Capitol Ave. to Michigan Ave
- Turn left onto Michigan Ave and return to Cooley Law School Stadium

\*Note: Map Is Not To Scale. Please Follow Markings Through Route.