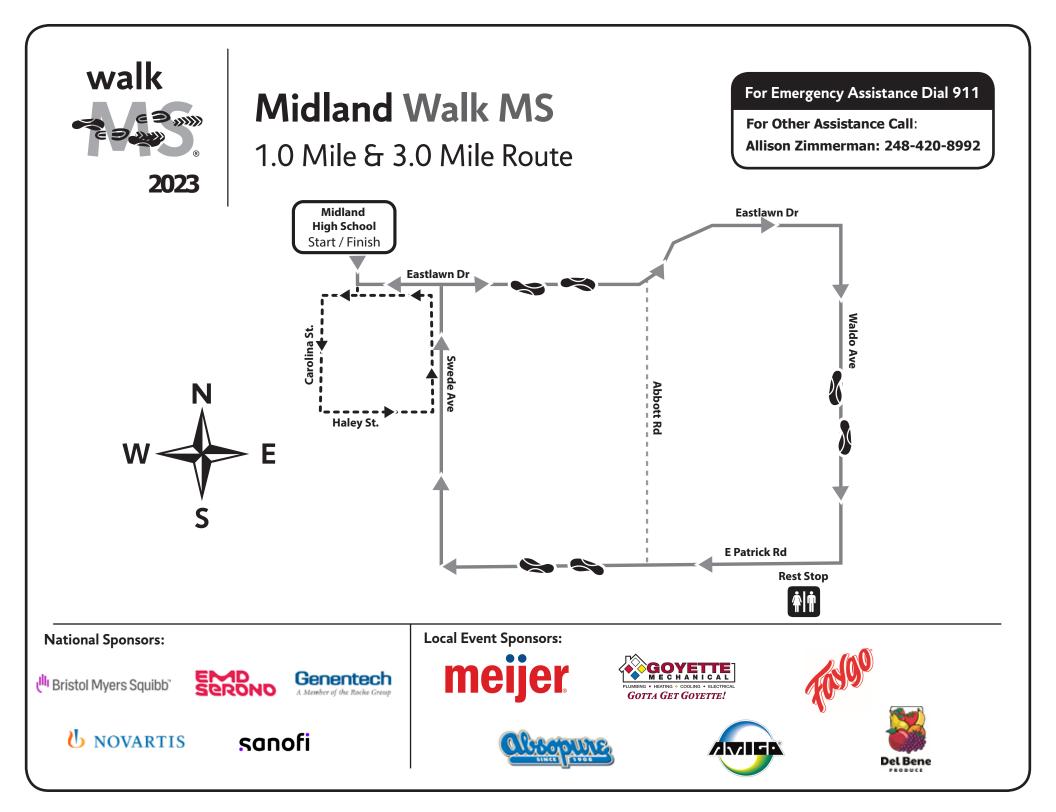

# Midland Walk MS

1.0 Mile & 3.0 Mile Route

### Start 3.0 Mile Route at Midland High School

- Walk to end of school driveway and turn Left on Eastlawn Dr.
- Right on Waldo Ave.
- Cross E. Patrick Rd. and turn Right on Pedestrian Trail to Rest Stop

#### Rest stop – Corner of E. Patrick Rd. and Waldo Ave.

- Follow Pedestrian Trail
- Right at Swede Ave. (Cross E. Patrick Rd.)
- Left on Eastlawn Dr.
- Right at Midland High School

# Finish – Midland High School

## Start 1.0 Mile Route at Midland High School

- Walk to end of school driveway and turn Right on Eastlawn Dr.
- Left onto Carolina St.
- Follow Carolina St. to Haley St.
- Left on Haley St.
- Left on Swede Ave (rejoining 3 mile Walkers)
- Left on Eastlawn Dr.
- Right at Midland High School

# Finish – Midland High School

\*Note: Map Is Not To Scale. Please Follow Markings Through Route.