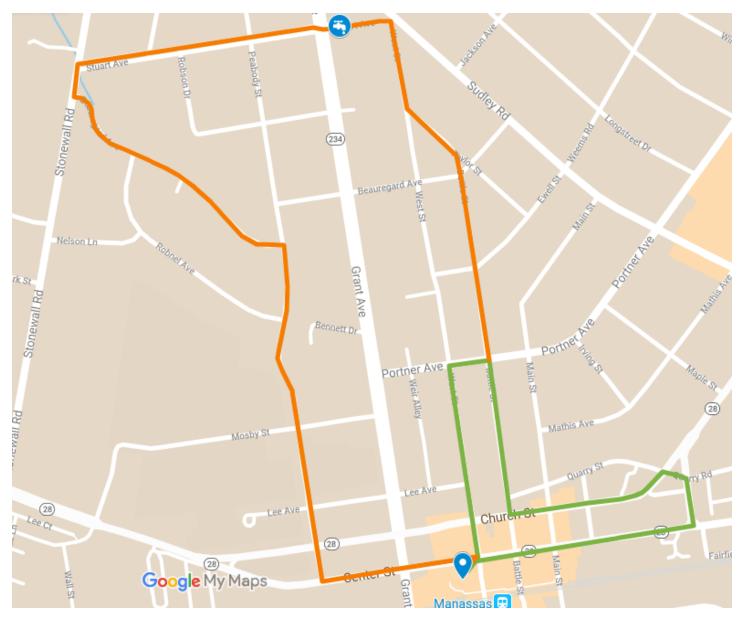

## 3 Mile Route

- 1. Start at Harris Pavilion
- 2. Cross the intersection of Center and West St.
- 3. Right on Center St. (LEFT side)
- 4. Turn LEFT at Zebedee St. (LEFT side) (Police Support Needed)
- 5. Turn LEFT at Quarry Rd. (LEFT side) (Police Support Needed)
- 6. Turn LEFT at Centerville Rd. (LEFT side)
- 7. At the intersection of Church St. and Centerville Rd Bear right to stay on Church St.
- 8. Turn RIGHT at Battle St. (RIGHT side)
- 9. Left onto Taylor St.
- 10. Right onto West St.
- 11. Turn Left into Nelson Park (West and Stuart St.)
- 12. REST STOP: Nelson Park (parking lot)
- 13. Follow parking lot to Stuart Ave. and proceed in street on Stuart Ave.
- 14. Turn LEFT at Robson Dr.
- 15. Turn RIGHT at Peabody St. (RIGHT side)
- 16. Turn LEFT at Center St.
- 17. Cross over Grant Ave. (Police Support Needed)
- 18. Finish at Harris Pavilion