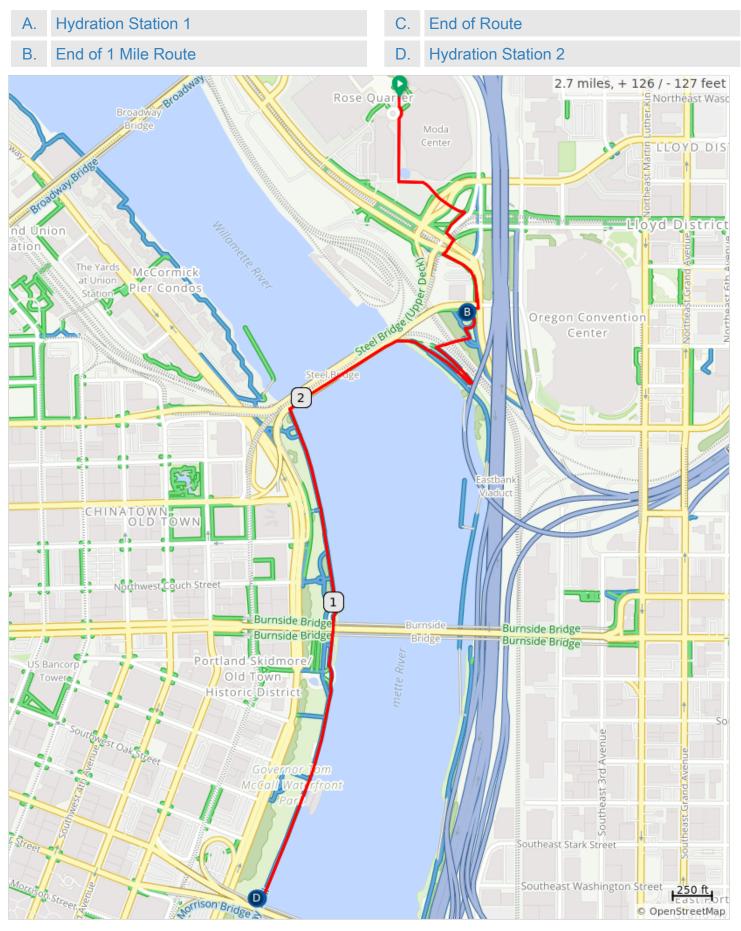

## Walk MS: Portland

## Walk MS: Portland

| Туре | Dist | Note                                                                              |
|------|------|-----------------------------------------------------------------------------------|
|      | 0.0  | Head straight, toward the south end of the Moda center                            |
|      | 0.1  | Make a left                                                                       |
|      | 0.1  | Make a slight right, heading down the ramp or stairs                              |
|      | 0.2  | Safely cross the street                                                           |
|      | 0.2  | Safely cross the street                                                           |
|      | 0.2  | Make a right at the bus stops                                                     |
|      | 0.2  | Make a left, Safely cross the street at the cross walk                            |
|      | 0.2  | Make a right, safely crossing the road                                            |
|      | 0.3  | Make a Left, follow the sidewalk                                                  |
|      | 0.3  | Safely cross the street at the cross walk                                         |
|      | 0.4  | HYDRATION STATION 1                                                               |
|      | 0.4  | Continue straight to 2.5 mile route, or turn around and head back to start finish |
|      | 0.4  | Make a right and cross the bridge                                                 |

| Туре | Dist | Note                                                          |
|------|------|---------------------------------------------------------------|
|      | 0.4  | Take either the ramp or stairs to the lower pedestrian bridge |
|      | 0.6  | Cross the Bridge                                              |
|      | 0.8  | Left and continue along the waterfront                        |
|      | 1.1  | Continue straight                                             |
| ค    | 1.4  | Around and head back to Team village                          |
|      | 2.7  | End of route                                                  |