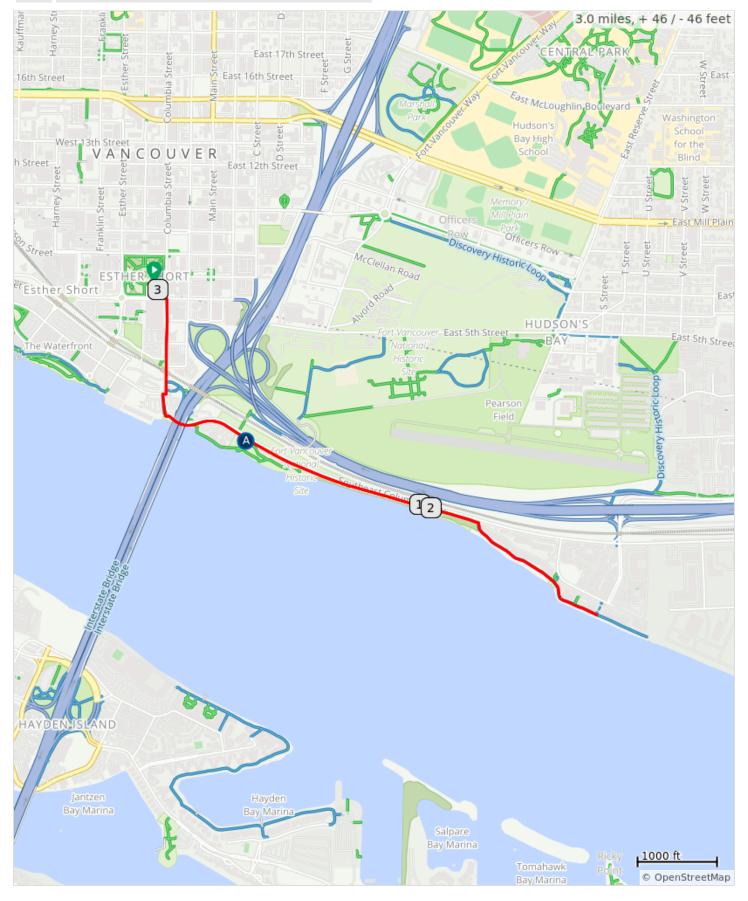

## Walk MS: Vancouver

| Туре | Dist | Note                                                                                                         |
|------|------|--------------------------------------------------------------------------------------------------------------|
| 0    | 0.0  | Start of route                                                                                               |
|      | 0.0  | Make a right out of the park and safely cross the street.                                                    |
|      | 0.2  | Continue straight                                                                                            |
|      | 0.3  | Continue Straight                                                                                            |
|      | 0.5  | HYDRATION STATION                                                                                            |
| ค    | 0.6  | HALF MILE TURN AROUND If you wish to only do the 1 mile route, turn around now and head back to Team Village |
|      | 0.6  | Continue straight for the long route                                                                         |
|      | 1.1  | Keep to the right                                                                                            |
| Ð    | 1.5  | END OF ROUTE: Turn around and head back to Team Village                                                      |
|      | 3.0  | End of route                                                                                                 |

3.0 miles. +45/-46 feet