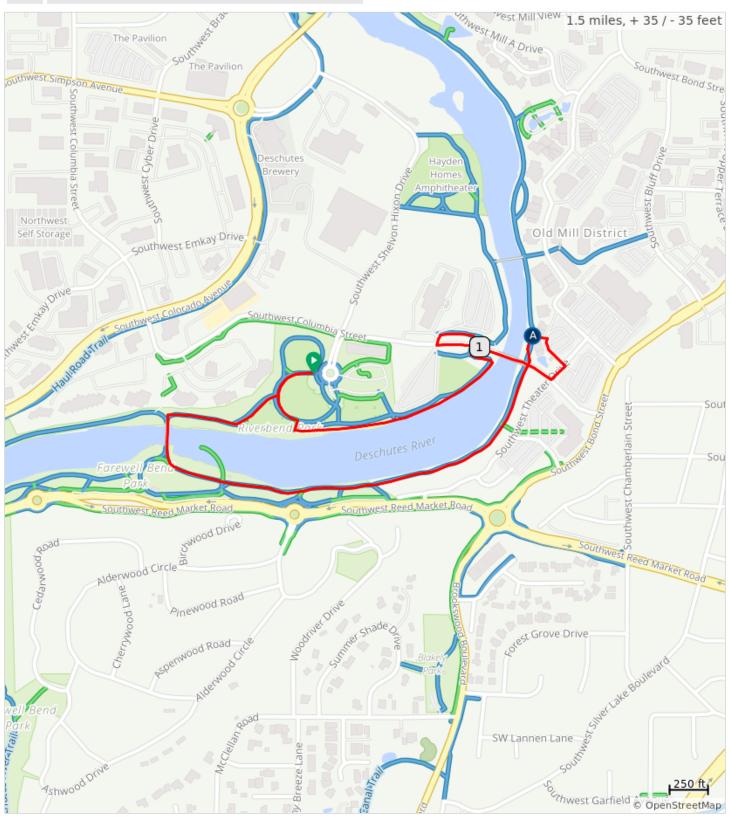

## Walk MS: Bend 1.5 Mile

## Walk MS: Bend 1.5 Mile

| Туре | Dist | Note                                                                                        |
|------|------|---------------------------------------------------------------------------------------------|
| 0    | 0.0  | Start of route                                                                              |
|      | 0.1  | Take a right                                                                                |
|      | 0.1  | Continue straight                                                                           |
|      | 0.2  | Take a left and cross the bridge                                                            |
|      | 0.3  | Keep Left                                                                                   |
|      | 0.3  | Continue Straight                                                                           |
|      | 0.4  | Continue Straight                                                                           |
|      | 0.5  | Continue Straight                                                                           |
|      | 0.5  | Continue Straight                                                                           |
|      | 8.0  | Continue Straight under the bridge through the tunnel                                       |
|      | 0.8  | HYDRATION STATION Stop for some water, take a moment to rest, and then continue on your way |
|      | 8.0  | Take a right, head towards the main road                                                    |
|      | 0.9  | Take a right                                                                                |
|      | 0.9  | Take a right and head across the bridge                                                     |

0.9 miles. +15/-22 feet

| Туре | Dist | Note                                          |
|------|------|-----------------------------------------------|
|      | 1.1  | Take a right and loop to the right            |
|      | 1.1  | Continue right                                |
|      | 1.1  | Right and go into the tunnel under the bridge |
|      | 1.1  | Left                                          |
|      | 1.2  | Follow the path to the right along the water  |
|      | 1.3  | Continue straight                             |
|      | 1.4  | Continue straight                             |
|      | 1.4  | Right                                         |
|      | 1.4  | Left                                          |
|      | 1.5  | Continue straight back to the arch            |
|      | 1.5  | End of route                                  |