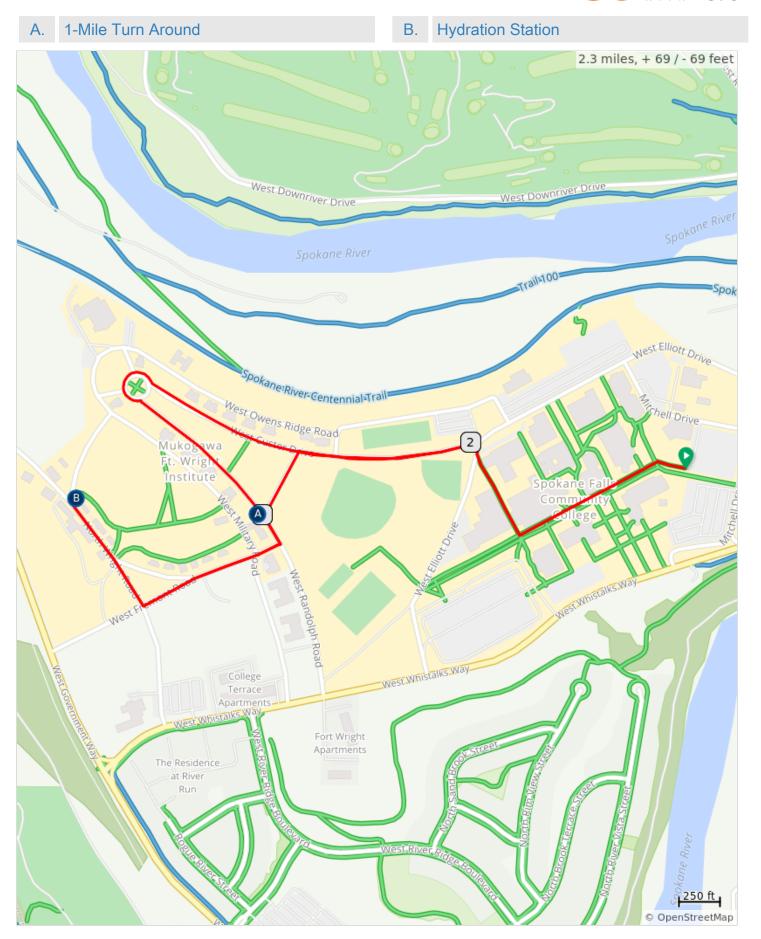

## Walk MS: Spokane

| Туре | Dist | Note                                                                                            |
|------|------|-------------------------------------------------------------------------------------------------|
| •    | 0.0  | Start of route                                                                                  |
|      | 0.2  | Take a right and continue forward towards the main road, heading off campus.                    |
|      | 0.3  | Take a slight right, joining the road.                                                          |
|      | 0.7  | Continue around the circle.                                                                     |
|      | 1.0  | Continue forward to complete the full route, or turn left on W Custer Dr, for the 1-mile option |
|      | 1.2  | Take a right on N Wright Rd                                                                     |
| ค    | 1.4  | Around and go back the same way you came back to start/finish                                   |
|      | 1.7  | Right onto W Freemont Rd                                                                        |
|      | 2.0  | Take a left on W Custer Dr.                                                                     |
|      | 2.3  | End of route                                                                                    |

2.3 miles. +69/-68 feet