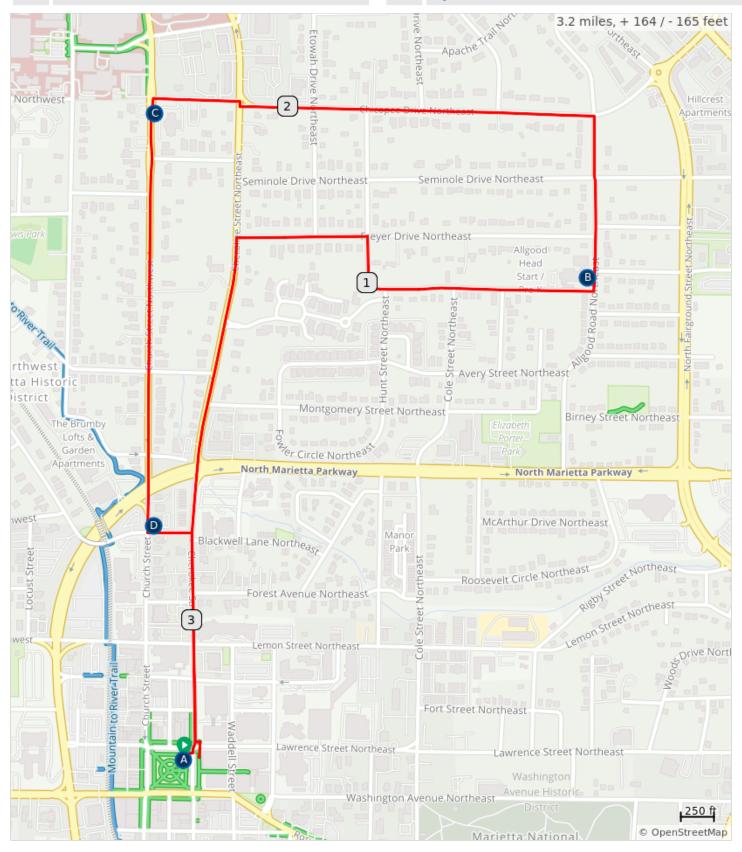

## Walk MS: Marietta 3-Mile

- A. Start/Finish Marietta Square
- B. Hydration Station Marietta Head Start
- C. Hydration Station United Women's Center
- D. Hydration Station Cadence Bank

## Walk MS: Marietta 3-Mile

| Туре | Dist | Note                                                                                   |
|------|------|----------------------------------------------------------------------------------------|
| 0    | 0.0  | Start of route                                                                         |
|      | 0.0  | Left onto East Park Square/Cherokee<br>Street                                          |
|      | 0.7  | Right onto Freyer Drive Northeast                                                      |
|      | 0.9  | Right onto Chicasaw Drive<br>Northeast/Pine Street Northeast                           |
|      | 1.3  | Hydration Station<br>Marietta Head Start, 461 Allgood Rd NE,<br>Marietta, GA 30060     |
|      | 1.3  | Left onto Allgood Road Northeast                                                       |
|      | 1.6  | Left onto Chicopee Drive Northeast                                                     |
|      | 2.1  | Continue onto Margaret Avenue<br>Northeast                                             |
|      | 2.2  | Hydration Station<br>United Women's Center<br>574 Church St., NE<br>Marietta, GA 30060 |
|      | 2.2  | Left onto Church Street Northwest                                                      |
|      | 2.3  | Continue onto Church Street<br>Northwest                                               |

| Туре | Dist | Note                                                                          |
|------|------|-------------------------------------------------------------------------------|
|      | 2.8  | Hydration Station<br>Cadence Bank<br>250 Church St., NE<br>Marietta, GA 30060 |
|      | 2.8  | Left onto Kennesaw Avenue<br>Northeast                                        |
|      | 2.9  | Right onto Cherokee Street                                                    |
|      | 3.2  | Right into Marietta Square and FINISH                                         |
|      | 3.2  | End of route                                                                  |
|      |      |                                                                               |