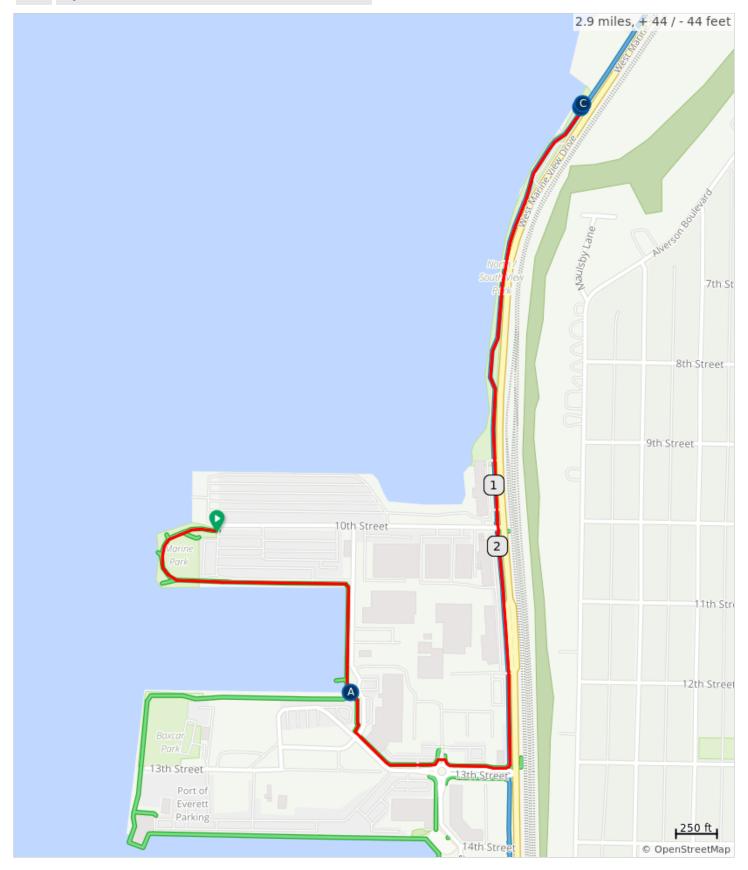

## Walk MS: Everett

A. 1 Mile Turn Around

C. END OF ROUTE

B. Hydration Station

## Walk MS: Everett

| Туре | Dist | Note                                                                        |
|------|------|-----------------------------------------------------------------------------|
| •    | 0.0  | Start of route                                                              |
|      | 0.1  | Continue straight along the water front                                     |
|      | 0.3  | Make a right and continue on the sidewalk                                   |
| ค    | 0.4  | 1 MILE TURN AROUND: Turn around now if you only wish to do the 1 mile route |
|      | 0.4  | Right and continue along the sidewalk                                       |
|      | 0.5  | Left, crossing the intersection when safe                                   |
|      | 0.5  | Continue along the sidewalk                                                 |
|      | 0.6  | Safely cross the road and continue straight along the sidewalk              |
|      | 0.7  | Make a left and continue along the sidewalk                                 |
|      | 0.9  | Safely cross the crosswalk and continue straight along the sidewalk         |
|      | 1.5  | HYDRATION STATION                                                           |
| ค    | 1.5  | END OF ROUTE: Turn around and head back to team village                     |

| Туре | Dist | Note         |
|------|------|--------------|
| Q    | 2.9  | End of route |

1.4 miles. +0/-0 feet