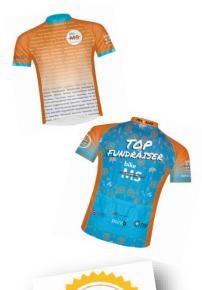

## **TOP FUNDRAISER PERKS**

- \$2,500 -Earn a Top Fundraiser jersey custom to the current year
- \$5,000 Qualify for Passport Program, and the opportunity to ride in any other Bike MS ride with no registration fee or fundraising minimum required. Contact your Bike MS staff for more information and to register for any Bike MS ride.
- \$12,000 Tour of Champions. Raise 12,000 or more and you are invited to a weekend celebration with other top fundraisers. This weekend includes cycling rides, research updates, as well as other fun planned activities.