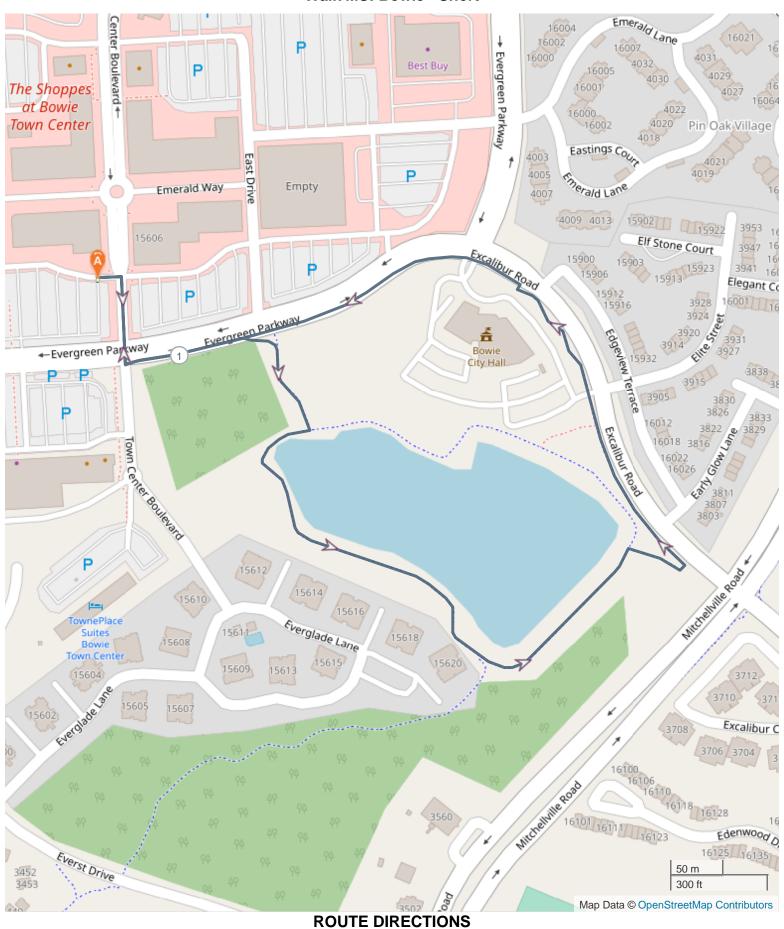

Walk MS: Bowie - Short

No

**Miles** 

Turn

**Directions** 

| No | Miles | Turn        | Directions                                                     |
|----|-------|-------------|----------------------------------------------------------------|
| 1  | 0.000 |             | Start on Town Center Boulevard                                 |
| 2  | 0.016 | <b>→</b>    | Turn right onto Town Center Boulevard                          |
| 3  | 0.062 | <b>+</b>    | Cross Evergreen Parkway and turn left on sidewalk              |
| 4  | 0.137 | 7           | Keep right on path                                             |
| 5  | 0.212 | <b>&gt;</b> | Turn right to continue on path                                 |
| 6  | 0.551 | <b>→</b>    | Turn right on path                                             |
| 7  | 0.584 | <b>←</b>    | Turn left to continue on path                                  |
| 8  | 1.034 | <b>→</b>    | Turn right at Town Center Boulevard to cross Evergreen Parkway |
| 9  | 1.083 | +           | Turn left towards finish                                       |
| 10 | 1.097 |             | FINISH                                                         |